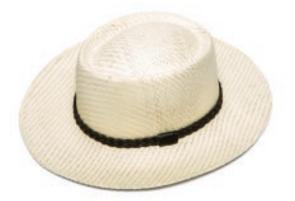

The growing popularity of flat caps and baker boy styles sees them feature heavily in our men's collection for the spring/summer season, as well as those classic summer favourites trilbies and fedoras. The addition of decorative bands on neutral base colours gives a modern update to these classic summer styles.