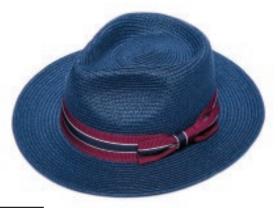

The growing popularity of flat caps and baker boy styles sees them feature heavily in our men's collection for the spring/summer season, as well as those classic summer favourites trilbies and fedoras. The addition of decorative bands on neutral base colours gives a modern update to these classic summer styles.