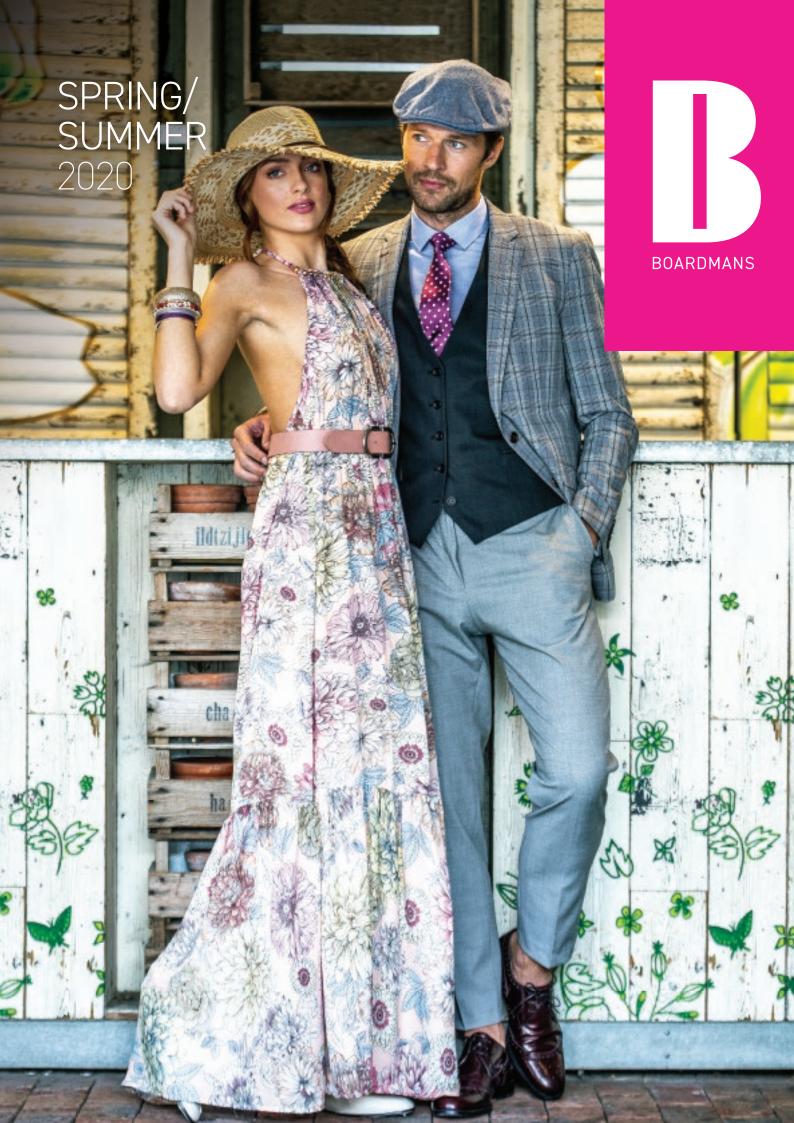

Our new Spring/Summer collection for 2020 showcases a range of styles for both men and women. Straw hats are still key for the summer season, we have kept them on-trend by incorporating those small details that make a big difference. Bold colours, stripes, animal print and decorative scarves are just some of the key features that give the wow factor to this new collection.

The growing popularity of flat caps and baker boy styles sees them feature heavily in our men's collection for the spring/summer season, as well as those classic summer favourites trilbies and fedoras. The addition of decorative bands on neutral base colours gives a modern update to these classic summer styles.