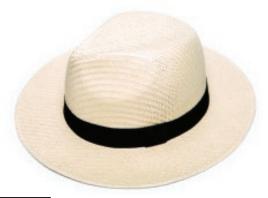

Our new Spring/Summer collection for 2020 showcases a range of styles for both men and women. Straw hats are still key for the summer season, we have kept them on-trend by incorporating those small details that make a big difference. Bold colours, stripes, animal print and decorative scarves are just some of the key features that give the wow factor to this new collection.

The growing popularity of flat caps and baker boy styles sees them feature heavily in our men's collection for the spring/summer season, as well as those classic summer favourites trilbies and fedoras. The addition of decorative bands on neutral base colours gives a modern update to these classic summer styles.