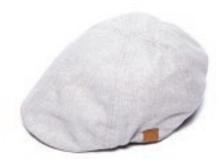

N PACKS OF 6 3 x 58cm, 3 x 60cm







REVERSE



MP20038

SOLD IN PACKS OF 6 3 x 58cm, 3 x 60cm



REVERSE



MP19003

SOLD IN PACKS OF 6 3 x 58cm, 3 x 60cm



**SOLD IN PACKS OF 6** 3 x 58cm, 3 x 60cm



SOLD IN PACKS OF 6 SOLID Black, Grey, Khaki 3 x 58cm, 3 x 60cm



U15100

SOLD IN PACKS OF 6 Navy, Black, Olive, Stone, White

WE UNDERSTAND HOW IMPORTANT DESIGN IS TO OUR CUSTOMERS, WHICH IS WHY IT IS AT THE HEART OF EVERYTHING WE DO.





MP19009

SOLD IN PACKS OF 6 3 x 58cm, 3 x 60cm



MP20033

**SOLD IN PACKS OF 6** 3 x 58cm, 3 x 60cm



MP20036

SOLD IN PACKS OF 6 3 x 58cm, 3 x 60cm



#### MP20035

SOLD IN PACKS OF 6 3 x 58cm, 3 x 60cm



#### MP20034

SOLD IN PACKS OF 6 3 x 58cm, 3 x 60cm



#### PAUL

SOLD IN PACKS OF 24 3 Assorted tweeds 4 x 57cm, 8 x 58cm, 8 x 59cm, 4 x 60cm



#### MP20037

SOLD IN PACKS OF 6 3 x 58cm, 3 x 60cm



#### MP19008

SOLD IN PACKS OF 6 3 x 58cm, 3 x 60cm







MP18305

SOLD IN PACKS OF 6 3 x 58cm, 3 x 60cm



MP20032

**SOLD IN PACKS OF 6** 3 x 58cm, 3 x 60cm



# MP20031

SOLD IN PACKS OF 6 3 x 58cm, 3 x 60cm



#### MP20030

SOLD IN PACKS OF 6 3 x 58cm, 3 x 60cm



# ROB

SOLD IN ASSORTED PACKS OF 12 4 x Black, 4 x Navy, 4 x Charcoal 6 x 58cm, 6 x 60cm



# MP20041

SOLD IN PACKS OF 6 3 x 58cm, 3 x 60cm



CRUSHABLE LEATHER

SOLD IN PACKS OF 12 2 x 57cm, 4 x 58cm, 4 x 59cm, 2 x 60cm



CRACKED LEATHER

SOLD IN PACKS OF 12 2 x 57cm, 4 x 58cm, 4 x 59cm, 2 x 60cm



#### WAX CAP

SOLD IN PACKS OF 12 SOLID Olive, Brown, Navy



2 x 57cm, 4 x 58cm, 4 x 59cm, 2 x 60cm



#### IVAN

SOLD IN PACKS OF 12 SOLID Black, Olive, Navy 2 x 57cm,