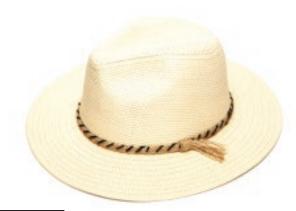

The growing popularity of flat caps and baker boy styles sees them feature heavily in our men's collection for the spring/summer season, as well as those classic summer favourites trilbies and fedoras. The addition of decorative bands on neutral base colours gives a modern update to these classic summer styles.