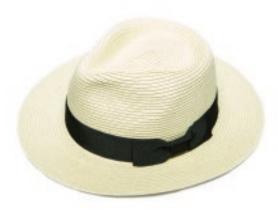

The growing popularity of flat caps and baker boy styles sees them feature heavily in our men's collection for the spring/summer season, as well as those classic summer favourites trilbies and fedoras. The addition of decorative bands on neutral base colours gives a modern update to these classic summer styles.