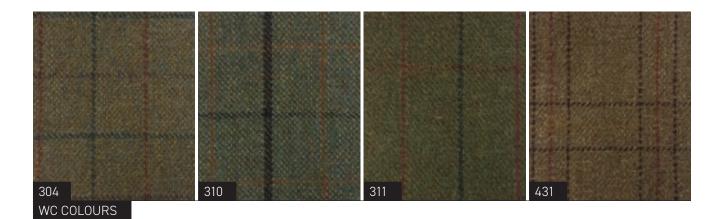

# WC40

**SOLD AS INDIVIDUAL** 304/311/310/431

HARRIS BAKER BOY

**SOLD IN PACKS OF 6**Blue, Black, Green
1 x 57cm, 2 x 58cm, 2 x 59cm, 1 x 60cm