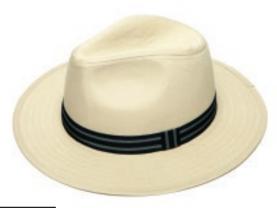

Our new Spring/Summer collection for 2020 showcases a range of styles for both men and women. Straw hats are still key for the summer season, we have kept them on-trend by incorporating those small details that make a big difference. Bold colours, stripes, animal print and decorative scarves are just some of the key features that give the wow factor to this new collection.

The growing popularity of flat caps and baker boy styles sees them feature heavily in our men's collection for the spring/summer season, as well as those classic summer favourites trilbies and fedoras. The addition of decorative bands on neutral base colours gives a modern update to these classic summer styles.