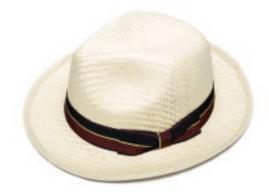

The growing popularity of flat caps and baker boy styles sees them feature heavily in our men's collection for the spring/summer season, as well as those classic summer favourites trilbies and fedoras. The addition of decorative bands on neutral base colours gives a modern update to these classic summer styles.