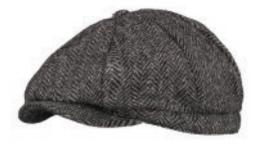

The growing popularity of flat caps and baker boy styles sees them feature heavily in our men's collection for the spring/summer season, as well as those classic summer favourites trilbies and fedoras. The addition of decorative bands on neutral base colours gives a modern update to these classic summer styles.

# WC40

**SOLD AS INDIVIDUAL** 304/311/310/431

HARRIS BAKER BOY

**SOLD IN PACKS OF 6**Blue, Black, Green
1 x 57cm, 2 x 58cm, 2 x 59cm, 1 x 60cm