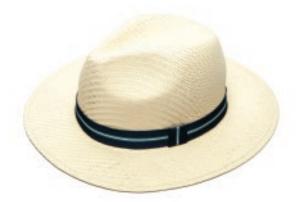

The growing popularity of flat caps and baker boy styles sees them feature heavily in our men's collection for the spring/summer season, as well as those classic summer favourites trilbies and fedoras. The addition of decorative bands on neutral base colours gives a modern update to these classic summer styles.