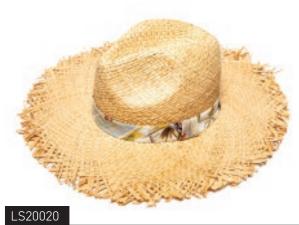

SOLD IN PACKS OF 6

LV20007

SOLD IN ASSORTED PACKS OF 12 4 x Natural, 4 x Biscuit, 4 x White

SOLD IN ASSORTED PACKS OF 12 4 x Natural, 4 x Biscuit, 4 x White

LS16007/SPOT SOLD IN PACKS OF 6

SOLD IN PACKS OF 6