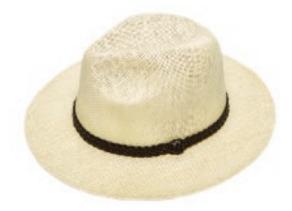

The growing popularity of flat caps and baker boy styles sees them feature heavily in our men's collection for the spring/summer season, as well as those classic summer favourites trilbies and fedoras. The addition of decorative bands on neutral base colours gives a modern update to these classic summer styles.