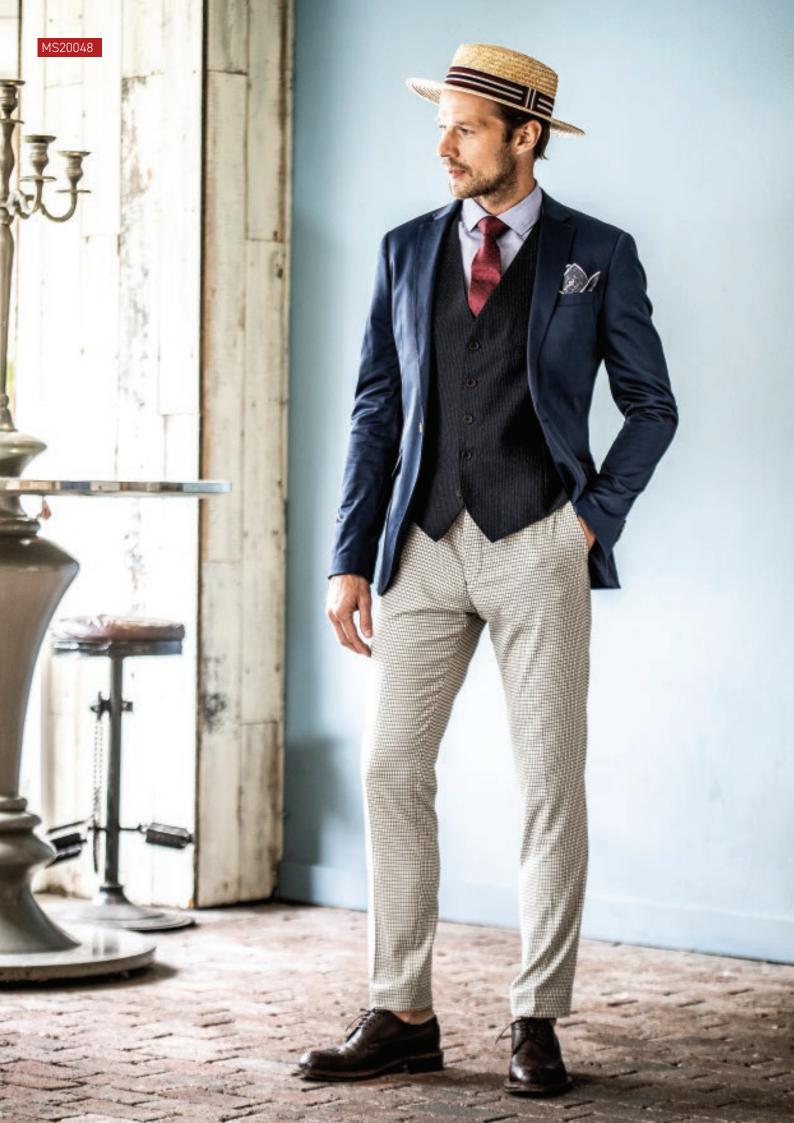

The growing popularity of flat caps and baker boy styles sees them feature heavily in our men's collection for the spring/summer season, as well as those classic summer favourites trilbies and fedoras. The addition of decorative bands on neutral base colours gives a modern update to these classic summer styles.

#### MS20048

SOLD IN PACKS OF 6 3 x 58cm, 3 x 60cm