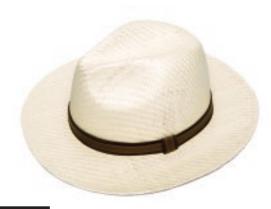

The growing popularity of flat caps and baker boy styles sees them feature heavily in our men's collection for the spring/summer season, as well as those classic summer favourites trilbies and fedoras. The addition of decorative bands on neutral base colours gives a modern update to these classic summer styles.