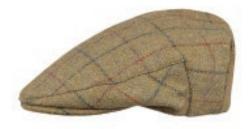

The growing popularity of flat caps and baker boy styles sees them feature heavily in our men's collection for the spring/summer season, as well as those classic summer favourites trilbies and fedoras. The addition of decorative bands on neutral base colours gives a modern update to these classic summer styles.

# WC40

**SOLD AS INDIVIDUAL** 304/311/310/431

HARRIS BAKER BOY

**SOLD IN PACKS OF 6**Blue, Black, Green
1 x 57cm, 2 x 58cm, 2 x 59cm, 1 x 60cm