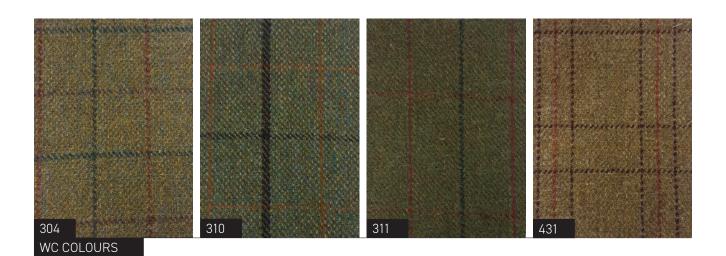

x 58cm, 3 x 60cm





**SOLD IN PACKS OF 6** 3 x 58cm, 3 x 60cm WE ARE ALWAYS LOOKING TO MAKE OUR CUSTOMERS LIVES EASIER. YOU CAN NOW PLACE ORDERS ONLINE



MP230026 NAVY

14

**SOLD IN PACKS OF 6** 3 x 58cm, 3 x 60cm



MP230027 sold in packs of 6 3 x 58cm, 3 x 60cm



#### MP230029

**SOLD IN PACKS OF 6** 3 x 58cm, 3 x 60cm





MP230024

SOLD IN PACKS OF 6

3 x 58cm, 3 x 60cm

**SOLD IN PACKS OF 6** 3 x 58cm, 3 x 60cm



MP230026 GREY



### MP230023

**SOLD IN PACKS OF 6** 3 x 58cm, 3 x 60cm



MP230019



MP230018

**SOLD IN PACKS OF 6** 3 x 58cm, 3 x 60cm





### WC40

**SOLD AS INDIVIDUAL** 304/311/310/431



#### HARRIS BAKERBOY

**SOLD IN PACKS OF 6** Blue, Black, Green 1 x 57cm, 2 x 58cm, 2 x 59cm, 1 x 60cm



#### WC41

SOLD IN PACKS OF 6 Black, Green, also individual tweeds









DANA NAVY

20

ASSORTED PACKS SOLD IN Navy, Ivory, Fuchsia, Metallic Silver, Lilac, Cobalt







#### KIERA BLACK

ASSORTED PACKS SOLD IN Ivory, Fuchsia, Cobalt, Black, Navy



KIERA COBALT







#### RENE FUCHSIA

ASSORTED PACKS SOLD IN Navy, Black, Fuchsia, Ivory, Lilac, Cobalt RENE BLACK



#### SELENA NAVY

SELENA MET SILVER

ASSORTED PACKS SOLD IN Navy, Ivory, Fuchsia, Metallic Silver, Lilac, Cobalt





LOLA FUCHSIA

ASSORTED PACKS SOLD IN Navy, Black, Fuchsia, Metallic Silver, Lilac, Cobalt

LOLA MET SILVER

21





ASSORTED PACKS SOLD IN Black/Metalllic Black, Silver, Navy, Cobalt

22





HAZEL BLACK

ASSORTED PACKS SOLD IN Navy, Silver, Fuchsia, Cobalt



ACCESSORIES TO COMPLETE EVERY OUTFIT

FIND OUT MORE AT BOARDMANSDESIGN.COM

HAZEL COBALT



ASSORTED PACKS SOLD IN: