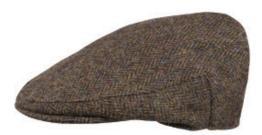

Our ladies' collection features timeless, classic designs updated with new trims and colour highlights from our SS23 trends. Our ladies' bucket and bakerboy styles have been updated in the latest key fabrics such as towelling and retro floral patterns along with core solid colour updates. Our straw hat collection ranges from commercial yet impactful colours, ranging from natural and mono through to fun bright colour pop stripes; bringing newness for all occasions. Our men's collection brings together classic looks with key trend elements. Newness is brought into the range through new textures and checks fabrics across in flat caps and bakerboys. Bucket hats have been updated with retro tropical prints and on-trend bandana prints. Classic straws feature elements from our SS23 trends such as paired back tropical print trims, and colour pops through stripe trim bands.

#### WC41

SOLD IN PACKS OF 6 Black, Green, also individual tweeds

DANA NAVY

20

ASSORTED PACKS SOLD IN Navy, Ivory, Fuchsia, Metallic Silver, Lilac, Cobalt