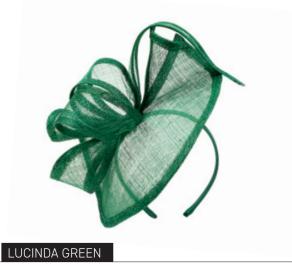

Our Elegance collection features a range of beautifully sculpted fascinators, hats, headbands, and clips which are the perfect finishing touch for any occasion. For this collection we have focused on intricate yet effortless designs, paying special attention to on-trend trims and ornamental shapes.

#### LUCINDA IVORY

ASSORTED PACKS SOLD IN: Pack A: Fuchsia, Cobalt, Green, Lilac Pack B: Navy, Black, Ivory, Metallic Silver

LUCINDA COBALT

PETRA BLACK

26

ASSORTED PACKS SOLD IN: Pack A: Fuchsia, Cobalt, Green, Lilac Pack B: Navy, Black, Ivory, Metallic Silver