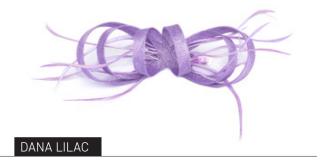

#### SELENA NAVY

SELENA MET SILVER

ASSORTED PACKS SOLD IN Navy, Ivory, Fuchsia, Metallic Silver, Lilac, Cobalt

LOLA FUCHSIA

ASSORTED PACKS SOLD IN Navy, Black, Fuchsia, Metallic Silver, Lilac, Cobalt

LOLA MET SILVER