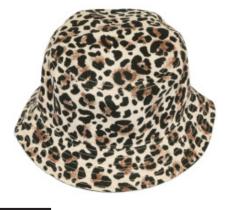

Our ladies' collection features timeless, classic designs updated with new trims and colour highlights from our SS23 trends. Our ladies' bucket and bakerboy styles have been updated in the latest key fabrics such as towelling and retro floral patterns along with core solid colour updates. Our straw hat collection ranges from commercial yet impactful colours, ranging from natural and mono through to fun bright colour pop stripes; bringing newness for all occasions. Our men's collection brings together classic looks with key trend elements. Newness is brought into the range through new textures and checks fabrics across in flat caps and bakerboys. Bucket hats have been updated with retro tropical prints and on-trend bandana prints. Classic straws feature elements from our SS23 trends such as paired back tropical print trims, and colour pops through stripe trim bands.