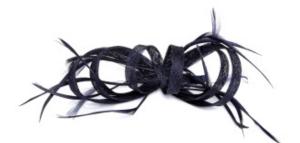

#### WC41

SOLD IN PACKS OF 6 Black, Green, also individual tweeds

DANA NAVY

20

ASSORTED PACKS SOLD IN Navy, Ivory, Fuchsia, Metallic Silver, Lilac, Cobalt