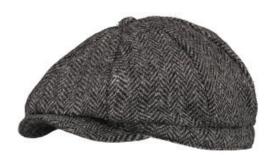

Our ladies' collection features timeless, classic designs updated with new trims and colour highlights from our SS23 trends. Our ladies' bucket and bakerboy styles have been updated in the latest key fabrics such as towelling and retro floral patterns along with core solid colour updates. Our straw hat collection ranges from commercial yet impactful colours, ranging from natural and mono through to fun bright colour pop stripes; bringing newness for all occasions. Our men's collection brings together classic looks with key trend elements. Newness is brought into the range through new textures and checks fabrics across in flat caps and bakerboys. Bucket hats have been updated with retro tropical prints and on-trend bandana prints. Classic straws feature elements from our SS23 trends such as paired back tropical print trims, and colour pops through stripe trim bands.

### LS23011

SOLD IN PACKS OF 6

LS23026

LS22028

2

SOLD IN PACKS OF 6

LS23028

SOLD IN PACKS OF 6