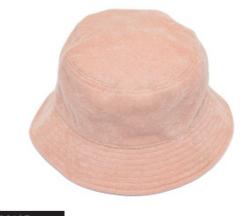

Our ladies' collection features timeless, classic designs updated with new trims and colour highlights from our SS23 trends. Our ladies' bucket and bakerboy styles have been updated in the latest key fabrics such as towelling and retro floral patterns along with core solid colour updates. Our straw hat collection ranges from commercial yet impactful colours, ranging from natural and mono through to fun bright colour pop stripes; bringing newness for all occasions. Our men's collection brings together classic looks with key trend elements. Newness is brought into the range through new textures and checks fabrics across in flat caps and bakerboys. Bucket hats have been updated with retro tropical prints and on-trend bandana prints. Classic straws feature elements from our SS23 trends such as paired back tropical print trims, and colour pops through stripe trim bands.