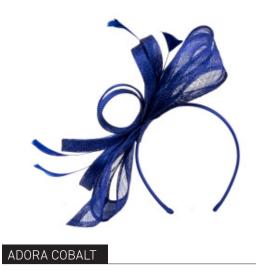

#### WC41

SOLD IN PACKS OF 6 Black, Green, also individual tweeds

DANA NAVY

20

ASSORTED PACKS SOLD IN Navy, Ivory, Fuchsia, Metallic Silver, Lilac, Cobalt