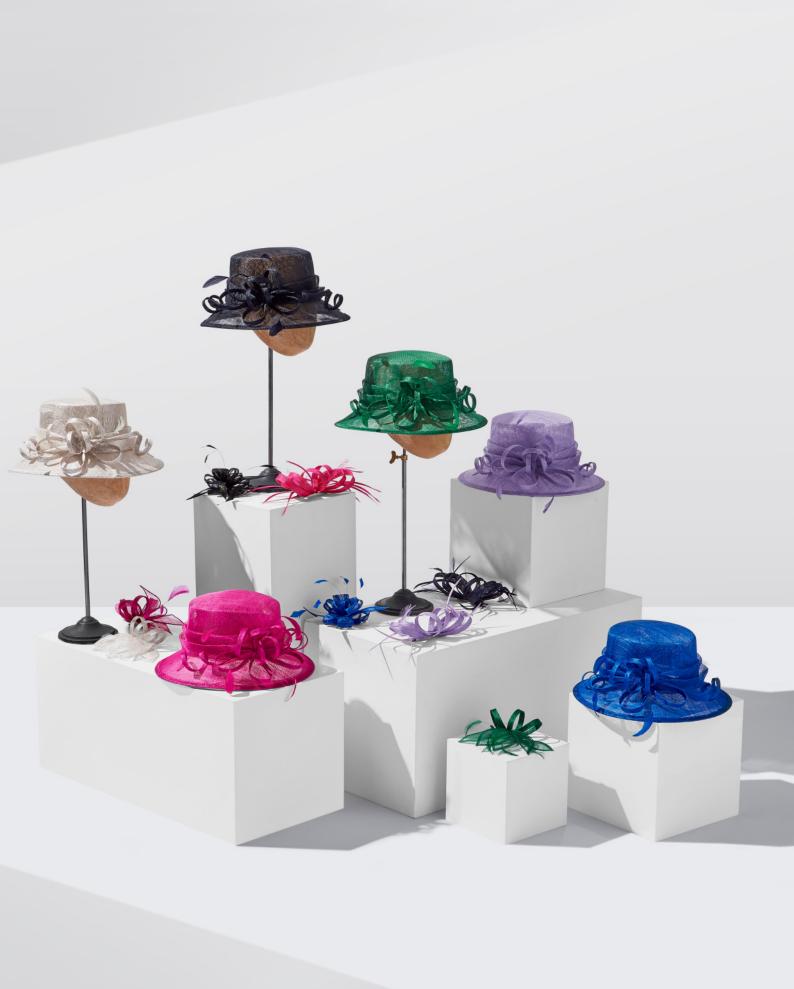

Our ladies' collection features timeless, classic designs updated with new trims and colour highlights from our SS23 trends. Our ladies' bucket and bakerboy styles have been updated in the latest key fabrics such as towelling and retro floral patterns along with core solid colour updates. Our straw hat collection ranges from commercial yet impactful colours, ranging from natural and mono through to fun bright colour pop stripes; bringing newness for all occasions. Our men's collection brings together classic looks with key trend elements. Newness is brought into the range through new textures and checks fabrics across in flat caps and bakerboys. Bucket hats have been updated with retro tropical prints and on-trend bandana prints. Classic straws feature elements from our SS23 trends such as paired back tropical print trims, and colour pops through stripe trim bands.