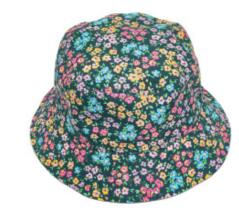

Our ladies' collection features timeless, classic designs updated with new trims and colour highlights from our SS23 trends. Our ladies' bucket and bakerboy styles have been updated in the latest key fabrics such as towelling and retro floral patterns along with core solid colour updates. Our straw hat collection ranges from commercial yet impactful colours, ranging from natural and mono through to fun bright colour pop stripes; bringing newness for all occasions. Our men's collection brings together classic looks with key trend elements. Newness is brought into the range through new textures and checks fabrics across in flat caps and bakerboys. Bucket hats have been updated with retro tropical prints and on-trend bandana prints. Classic straws feature elements from our SS23 trends such as paired back tropical print trims, and colour pops through stripe trim bands.