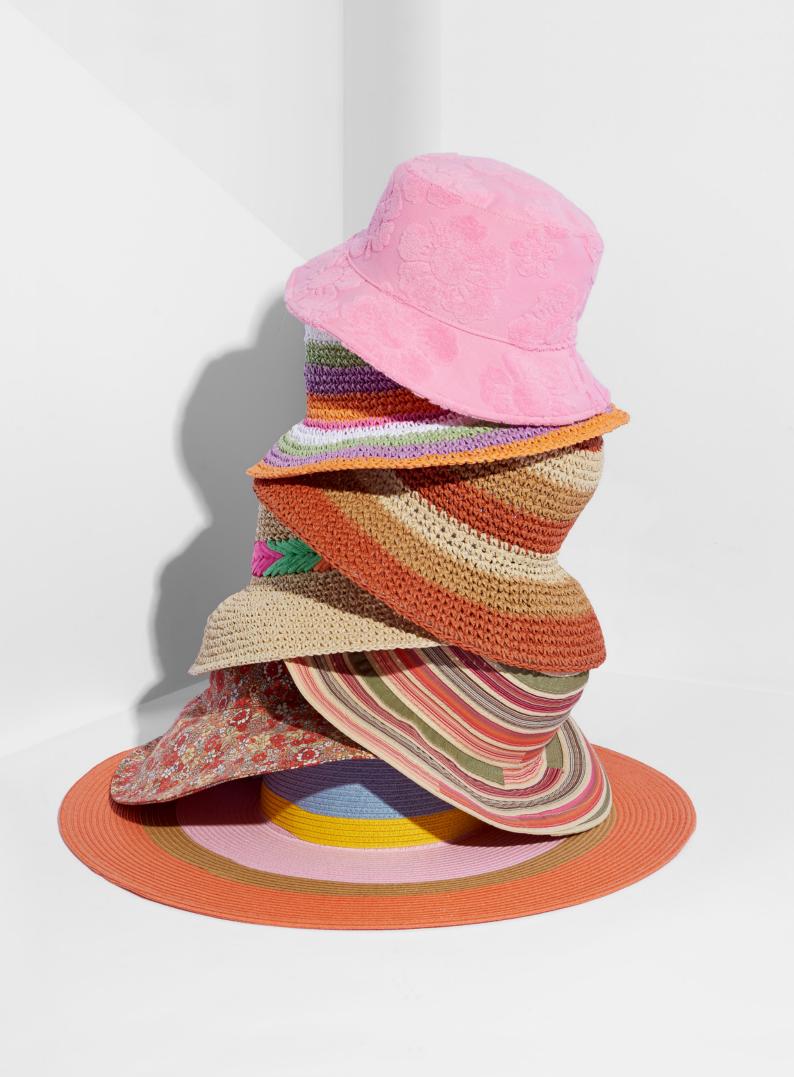

Our ladies' collection features timeless, classic designs updated with new trims and colour highlights from our SS23 trends. Our ladies' bucket and bakerboy styles have been updated in the latest key fabrics such as towelling and retro floral patterns along with core solid colour updates. Our straw hat collection ranges from commercial yet impactful colours, ranging from natural and mono through to fun bright colour pop stripes; bringing newness for all occasions. Our men's collection brings together classic looks with key trend elements. Newness is brought into the range through new textures and checks fabrics across in flat caps and bakerboys. Bucket hats have been updated with retro tropical prints and on-trend bandana prints. Classic straws feature elements from our SS23 trends such as paired back tropical print trims, and colour pops through stripe trim bands.