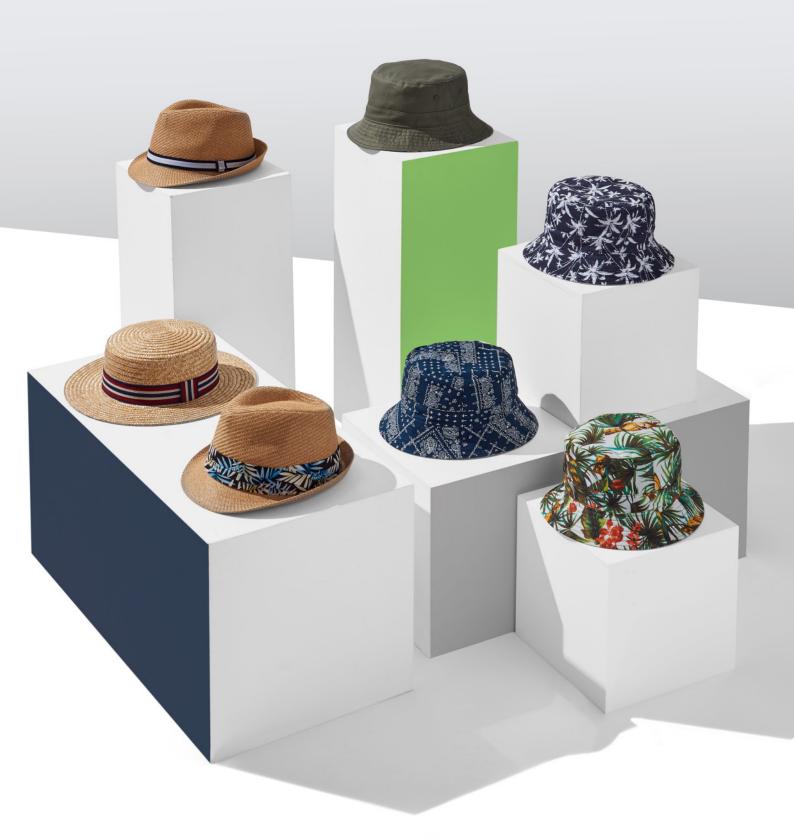

Our ladies' collection features timeless, classic designs updated with new trims and colour highlights from our SS23 trends. Our ladies' bucket and bakerboy styles have been updated in the latest key fabrics such as towelling and retro floral patterns along with core solid colour updates. Our straw hat collection ranges from commercial yet impactful colours, ranging from natural and mono through to fun bright colour pop stripes; bringing newness for all occasions. Our men's collection brings together classic looks with key trend elements. Newness is brought into the range through new textures and checks fabrics across in flat caps and bakerboys. Bucket hats have been updated with retro tropical prints and on-trend bandana prints. Classic straws feature elements from our SS23 trends such as paired back tropical print trims, and colour pops through stripe trim bands.