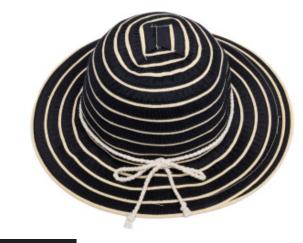

Our ladies' collection features timeless, classic designs updated with new trims and colour highlights from our SS23 trends. Our ladies' bucket and bakerboy styles have been updated in the latest key fabrics such as towelling and retro floral patterns along with core solid colour updates. Our straw hat collection ranges from commercial yet impactful colours, ranging from natural and mono through to fun bright colour pop stripes; bringing newness for all occasions. Our men's collection brings together classic looks with key trend elements. Newness is brought into the range through new textures and checks fabrics across in flat caps and bakerboys. Bucket hats have been updated with retro tropical prints and on-trend bandana prints. Classic straws feature elements from our SS23 trends such as paired back tropical print trims, and colour pops through stripe trim bands.