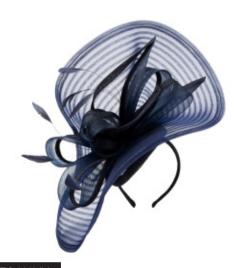

LUCINDA IVORY

ASSORTED PACKS SOLD IN: Pack A: Fuchsia, Cobalt, Green, Lilac Pack B: Navy, Black, Ivory, Metallic Silver





LUCINDA COBALT



PETRA BLACK

26

ASSORTED PACKS SOLD IN: Pack A: Fuchsia, Cobalt, Green, Lilac Pack B: Navy, Black, Ivory, Metallic Silver



#### **BINX FUCHSIA**

ASSORTED PACKS SOLD IN: Pack A: Fuchsia, Cobalt, Green, Lilac Pack B: Navy, Black, Ivory, Metallic Silver



BINX MET SILVER



### PETRA SILVER



BINX LILAC



**SOLD IN SOLID COLOURS:** Navy, Black, Ivory, Green





### NATALIA BLACK

SOLD IN SOLID COLOURS: Navy, Black, Ivory, Metallic Silver, Fuchsia, Lilac, Green, Cobalt





#### TAMARA FUCHSIA

**SOLD IN SOLID COLOURS:** Silver, Fuchsia, Cobalt, Lilac



VALERIE LILAC

**SOLD IN SOLID COLOURS:** Navy, Metallic Silver, Fuchsia, Lilac, Black







### CLEO NAVY

28

**SOLD IN SOLID COLOURS:** Black, Fuchsia, Ivory, Navy



#### KALINA SILVER

SOLD IN SOLID COLOURS: Silver





**SOLD IN SOLID COLOURS:** Black, Silver



#### GINA LILAC

SOLD IN SOLID COLOURS: Fuchsia, Lilac, Metallic Silver, Black, Navy, Ivory, Green, Cobalt



**SOLD IN SOLID COLOURS:** Black, Cobalt, Green, Navy, Silver





BRIDGET COBALT

**SOLD IN SOLID COLOURS:** Black, Cobalt, Fuchsia, Green, Ivory, Lilac, Metallic Silver, Navy BRIDGET NAVY



Image: Note of the sector of

29





ROBIN COBALT

30

SOLD IN SOLID COLOURS: Black/Ivory, Cobalt/Black, Fuchsia/Black, Ivory/Black, Navy/Ivory ROBIN BLACK





## BOARDMANS

# COMPLETE EVERY OUTFIT

# BOARDMANS



CONNECT:

BOARDMANSDESIGN.COM

☑ ♥ ● BOARDMANSDESIGN