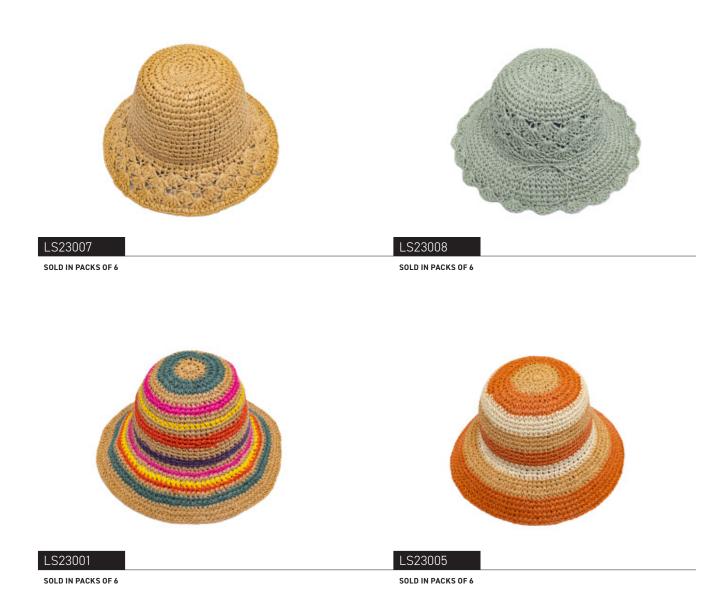

Our ladies' collection features timeless, classic designs updated with new trims and colour highlights from our SS23 trends. Our ladies' bucket and bakerboy styles have been updated in the latest key fabrics such as towelling and retro floral patterns along with core solid colour updates. Our straw hat collection ranges from commercial yet impactful colours, ranging from natural and mono through to fun bright colour pop stripes; bringing newness for all occasions. Our men's collection brings together classic looks with key trend elements. Newness is brought into the range through new textures and checks fabrics across in flat caps and bakerboys. Bucket hats have been updated with retro tropical prints and on-trend bandana prints. Classic straws feature elements from our SS23 trends such as paired back tropical print trims, and colour pops through stripe trim bands.