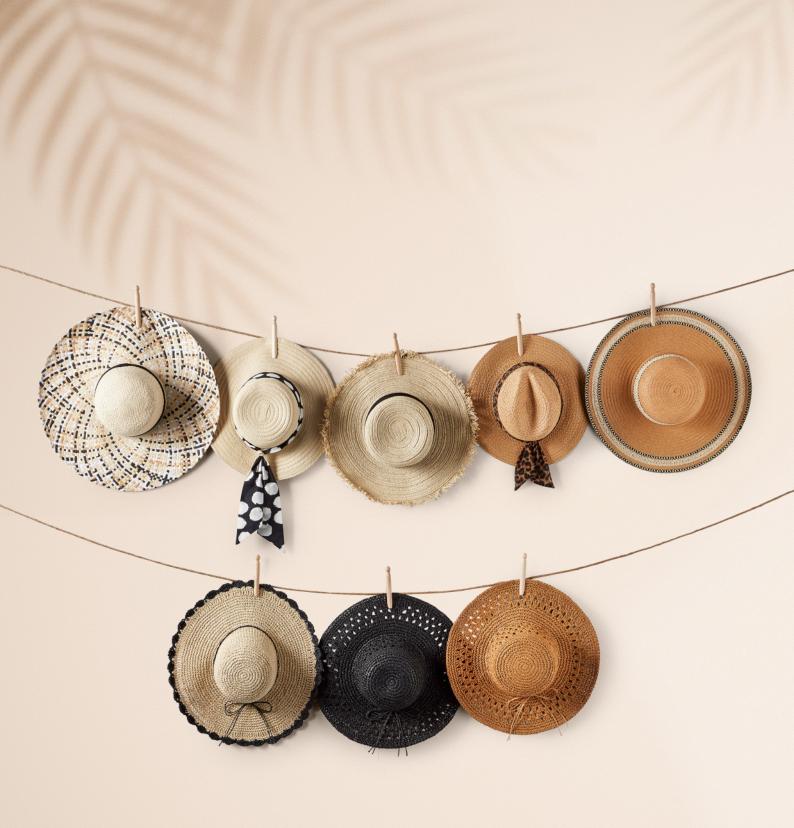

Our ladies' collection features timeless, classic designs updated with new trims and colour highlights from our SS23 trends. Our ladies' bucket and bakerboy styles have been updated in the latest key fabrics such as towelling and retro floral patterns along with core solid colour updates. Our straw hat collection ranges from commercial yet impactful colours, ranging from natural and mono through to fun bright colour pop stripes; bringing newness for all occasions. Our men's collection brings together classic looks with key trend elements. Newness is brought into the range through new textures and checks fabrics across in flat caps and bakerboys. Bucket hats have been updated with retro tropical prints and on-trend bandana prints. Classic straws feature elements from our SS23 trends such as paired back tropical print trims, and colour pops through stripe trim bands.