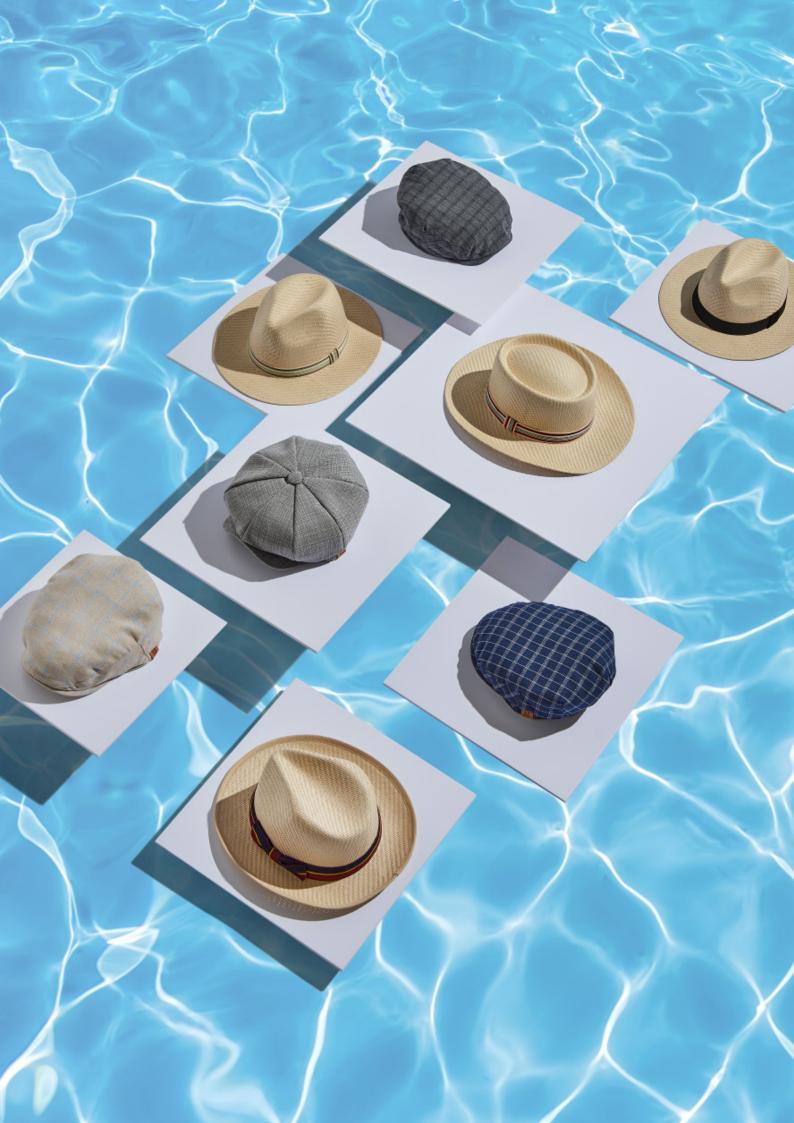

Our ladies' collection features timeless, classic designs updated with new trims and colour highlights from our SS23 trends. Our ladies' bucket and bakerboy styles have been updated in the latest key fabrics such as towelling and retro floral patterns along with core solid colour updates. Our straw hat collection ranges from commercial yet impactful colours, ranging from natural and mono through to fun bright colour pop stripes; bringing newness for all occasions. Our men's collection brings together classic looks with key trend elements. Newness is brought into the range through new textures and checks fabrics across in flat caps and bakerboys. Bucket hats have been updated with retro tropical prints and on-trend bandana prints. Classic straws feature elements from our SS23 trends such as paired back tropical print trims, and colour pops through stripe trim bands.