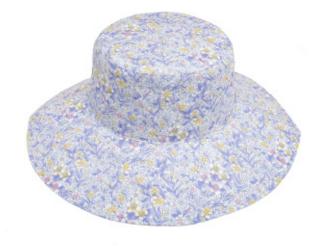

Our ladies' collection features timeless, classic designs updated with new trims and colour highlights from our SS23 trends. Our ladies' bucket and bakerboy styles have been updated in the latest key fabrics such as towelling and retro floral patterns along with core solid colour updates. Our straw hat collection ranges from commercial yet impactful colours, ranging from natural and mono through to fun bright colour pop stripes; bringing newness for all occasions. Our men's collection brings together classic looks with key trend elements. Newness is brought into the range through new textures and checks fabrics across in flat caps and bakerboys. Bucket hats have been updated with retro tropical prints and on-trend bandana prints. Classic straws feature elements from our SS23 trends such as paired back tropical print trims, and colour pops through stripe trim bands.