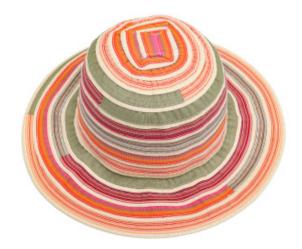

Our ladies' collection features timeless, classic designs updated with new trims and colour highlights from our SS23 trends. Our ladies' bucket and bakerboy styles have been updated in the latest key fabrics such as towelling and retro floral patterns along with core solid colour updates. Our straw hat collection ranges from commercial yet impactful colours, ranging from natural and mono through to fun bright colour pop stripes; bringing newness for all occasions. Our men's collection brings together classic looks with key trend elements. Newness is brought into the range through new textures and checks fabrics across in flat caps and bakerboys. Bucket hats have been updated with retro tropical prints and on-trend bandana prints. Classic straws feature elements from our SS23 trends such as paired back tropical print trims, and colour pops through stripe trim bands.