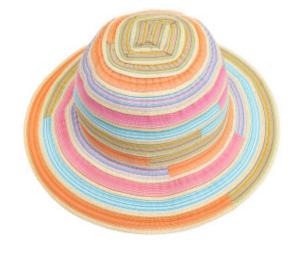

Our ladies' collection features timeless, classic designs updated with new trims and colour highlights from our SS23 trends. Our ladies' bucket and bakerboy styles have been updated in the latest key fabrics such as towelling and retro floral patterns along with core solid colour updates. Our straw hat collection ranges from commercial yet impactful colours, ranging from natural and mono through to fun bright colour pop stripes; bringing newness for all occasions. Our men's collection brings together classic looks with key trend elements. Newness is brought into the range through new textures and checks fabrics across in flat caps and bakerboys. Bucket hats have been updated with retro tropical prints and on-trend bandana prints. Classic straws feature elements from our SS23 trends such as paired back tropical print trims, and colour pops through stripe trim bands.