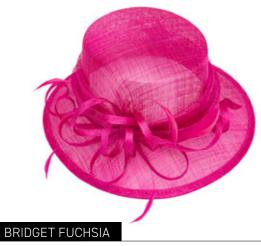

# BRIDGET BLACK

#### SOLD IN SOLID COLOURS:

Black, Cobalt, Fuchsia, Ice Blue, Ivory, Light Pink, Lilac, Navy, Sage Green, Silver