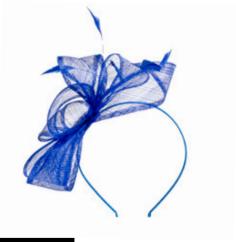

#### **ALBURY LILAC**

#### ASSORTED PACKS SOLD IN

Black, Ivory, Navy, Fuchsia, Silver and Lilac