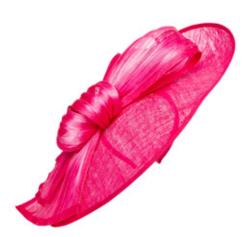

#### ALBURY FUCHSIA

#### ASSORTED PACKS SOLD IN

Black, Ivory, Navy, Fuchsia, Silver and Lilac