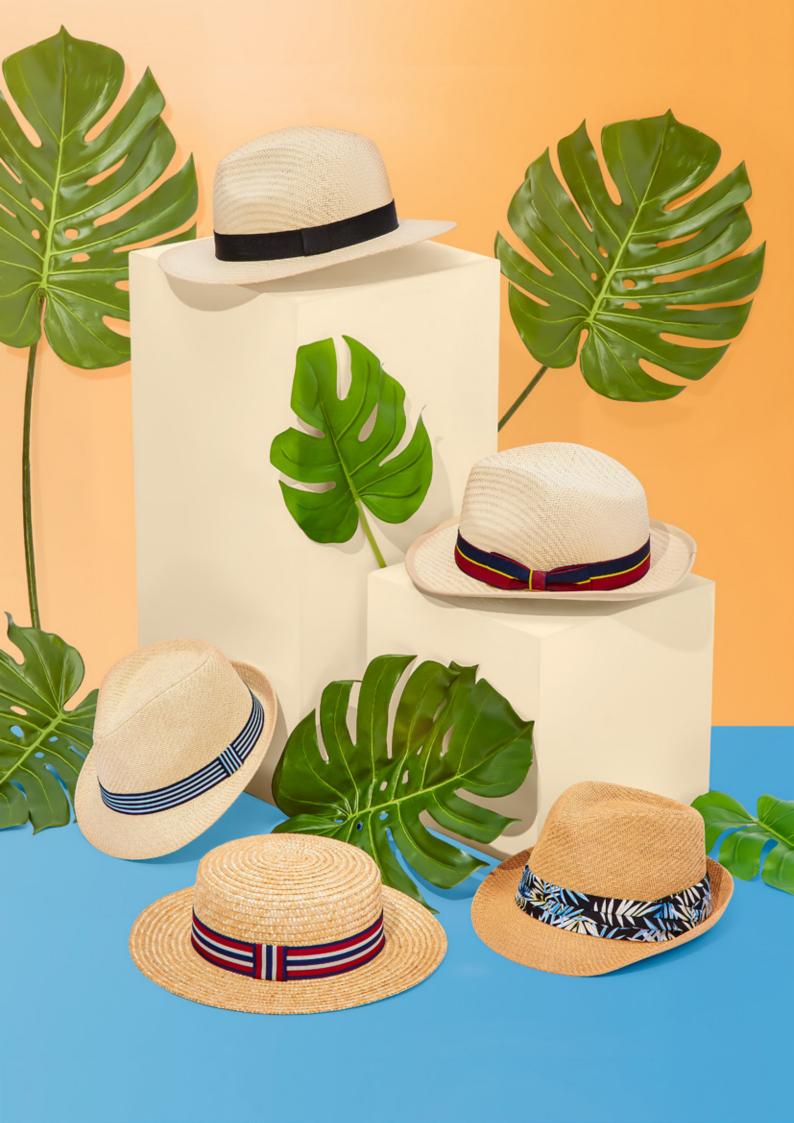

Our men's collection harmonises timeless aesthetics with essential trend elements.

A sense of freshness infuses the range with new textures and checked fabrics in flat caps and baker boy styles. Bucket hats have received a modern edge with jungle-inspired hues and prints, enhanced by practical utility elements such as toggles and pockets, designed to cater to the stylish yet practical man.

Effortlessly merging elements from our Summer 24 trends, our timeless men's straw designs beautifully interlace understated yet refined tropical print trims, lively colour-striped bands, and intricate braided leather accents.