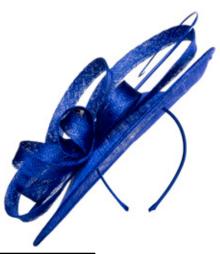

# JOSIE SAGE GREEN

#### SOLD IN SOLID COLOURS: Ivory/Black, Sage Green, Cobalt/Black, Solid Fuchsia, Solid Navy, Solid Lilac