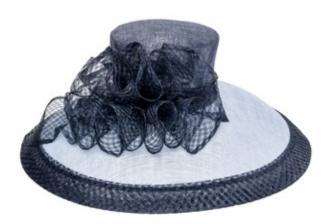

#### BRIDGET ICE BLUE

#### SOLD IN SOLID COLOURS:

Black, Cobalt, Fuchsia, Ice Blue, Ivory, Light Pink, Lilac, Navy, Sage Green, Silver