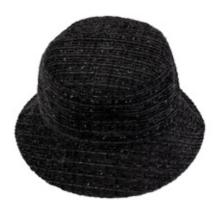

Our range of bucket and baker boy styles have been refreshed using the latest essential fabrics, including textures inspired by tweed, variations of linen-style fabrics, and delicate floral motifs, accompanied by core solid colour enhancements.