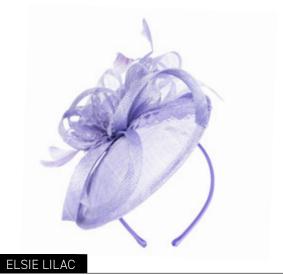

#### CARMEN LILAC

ASSORTED PACKS SOLD IN: Lilac, Fuchsia, Navy, Silver

ASSORTED PACKS SOLD IN:
Ivory, Lilac, Navy and Light Pink

**EMBER SILVER** 

**SOLD IN SOLID COLOURS:** Black Only

**ELSIE NAVY** 

ASSORTED PACKS SOLD IN: Ivory, Lilac, Navy and Light Pink