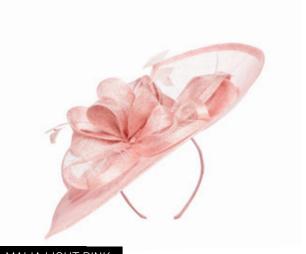

#### ROMY LILAC

**SOLD IN SOLID COLOURS:** Ivory, Ice Blue, Sage Green, Lilac, Navy

MALIA LIGHT PINK

**SOLD IN SOLID COLOURS:**Light Pink, Silver, Fuchsia, Navy, Lilac

WE ARE ALWAYS
LOOKING TO MAKE
OUR CUSTOMERS'
LIVES EASIER. YOU
CAN NOW PLACE
ORDERS ONLINE