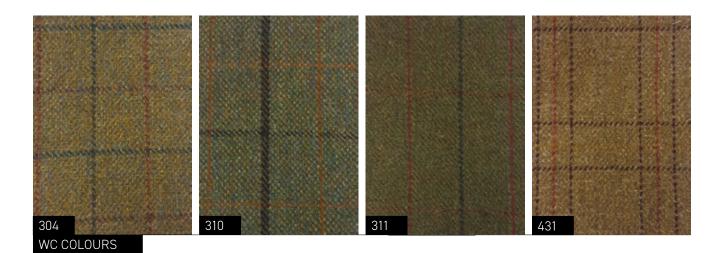

MP24107

SOLD IN PACKS OF 6 3 x 58cm, 3 x 60cm

#### MP24108

SOLD IN PACKS OF 6 3 x 58cm, 3 x 60cm



REVERSE



#### MP230023

SOLD IN PACKS OF 6 3 x 58cm, 3 x 60cm



#### MP24102

SOLD IN PACKS OF 6 3 x 58cm, 3 x 60cm



#### MP24103

SOLD IN PACKS OF 6 3 x 58cm, 3 x 60cm



#### U15100 STONE

# SOLD IN PACKS OF 6 Black, Dusky Pink, Navy, Olive, Stone or White One Size



#### U15100 NAVY

# SOLD IN PACKS OF 6 Black, Dusky Pink, Navy, Olive, Stone or White One Size



#### CRACK LEATHER HAT

**SOLD IN PACKS OF 12**Black
2 x 57cm, 4 x 58cm, 4 x 59cm, 2 x 60cm



#### HARRIS BAKERBOY

SOLD IN PACKS OF 6 Solid Green or Black 1 x 57cm, 2 x 58cm, 2 x 59cm, 1 x 60cm



#### WC40

**SOLD AS INDIVIDUAL** 304/311/310/431



#### WC41

**SOLD IN PACKS OF 6**Black, Green, and Assorted Tweeds







# OARDMANS ARE THE UK'S LEADING OCCASIONWEAR SUPPLIER FOR HATS, FASCINATORS AND ELEGANT ACCESSORIES.

Our Elegance 2024 collection showcases a fresh line-up of exquisitely crafted fascinators, hats, headbands, and clips — all designed to provide the perfect finishing touch for every occasion. This collection radiates excitement through its effortlessly chic designs while spotlighting on-trend trims, ornamental shapes, and even introducing brand-new bags into the mix.

Our aim was to develop a range of eye-catching hats, headbands, and fascinators that were classic yet reflected recent trends as seen on fashionistas, celebrities, and members of the Royal family.

Working directly with our factory, we handpicked vibrant colours, quality materials, and elegant styles to create the final