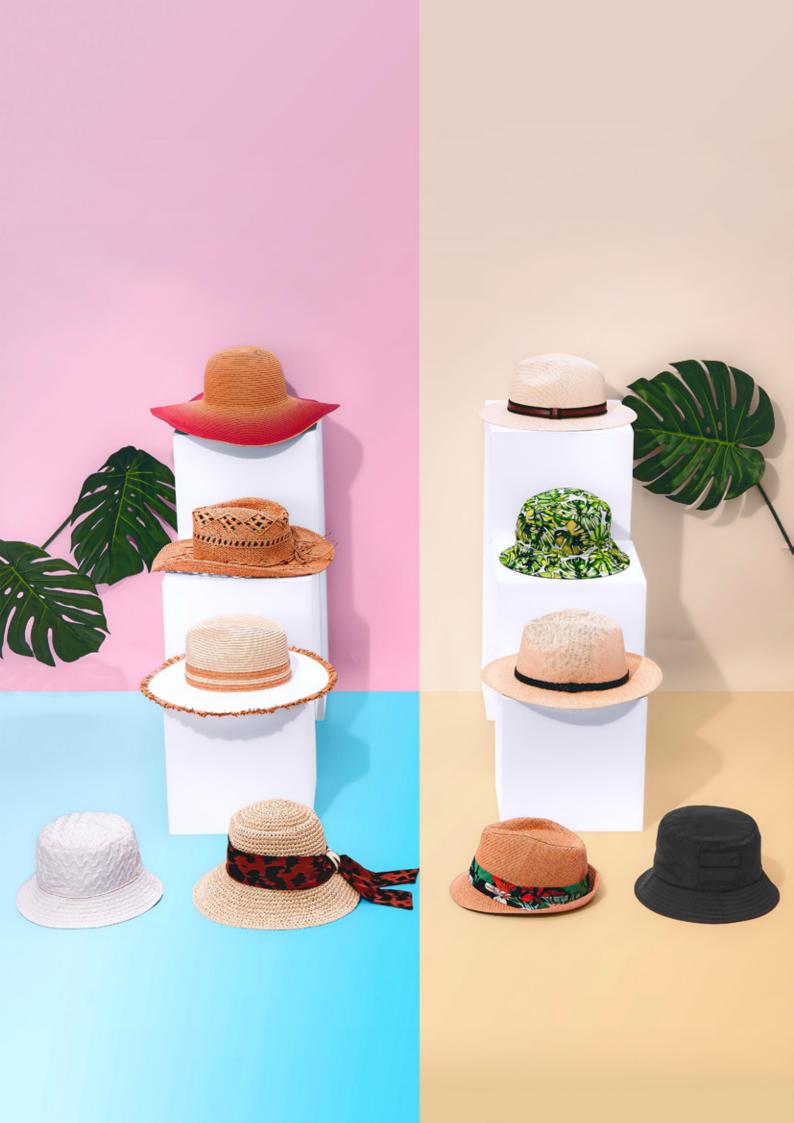

Our 2024 straw hats and visors feature a range of impactful colours. From natural shades to vibrant tones, we incorporate details like ombre, colour blocking, and stylish hat bands to bring fresh energy to every occasion.

Effortlessly merging elements from our Summer 24 trends, our timeless men's straw designs beautifully interlace understated yet refined tropical print trims, lively colour-striped bands, and intricate braided leather accents.