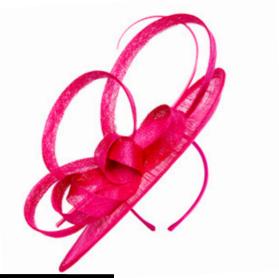

#### ARIEL FUCHSIA

#### ASSORTED PACKS SOLD IN

Pack A: Black x 2, Ivory, Fuchsia, Cobalt and Lilac Pack B: Navy x 2, Silver, Light Pink, Ice Blue, Sage Green