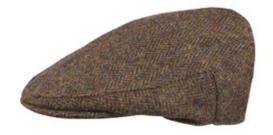

Our range of bucket and baker boy styles have been refreshed using the latest essential fabrics, including textures inspired by tweed, variations of linen-style fabrics, and delicate floral motifs, accompanied by core solid colour enhancements.

Our men's collection harmonises timeless aesthetics with essential trend elements.

A sense of freshness infuses the range with new textures and checked fabrics in flat caps and baker boy styles. Bucket hats have received a modern edge with jungle-inspired hues and prints, enhanced by practical utility elements such as toggles and pockets, designed to cater to the stylish yet practical man.

#### HARRIS BAKERBOY

SOLD IN PACKS OF 6 Solid Green or Black 1 x 57cm, 2 x 58cm, 2 x 59cm, 1 x 60cm