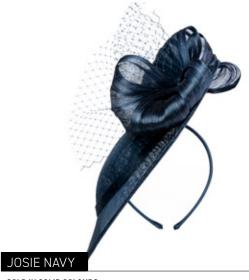

# **SOLD IN SOLID COLOURS:** Fuchsia/Ivory, Navy/Ice Blue, Solid Silver

SOLD IN SOLID COLOURS: Ivory/Black, Sage Green, Cobalt/Black, Solid Fuchsia, Solid Navy, Solid Lilac

# JOSIE SAGE GREEN

#### SOLD IN SOLID COLOURS: Ivory/Black, Sage Green, Cobalt/Black, Solid Fuchsia, Solid Navy, Solid Lilac