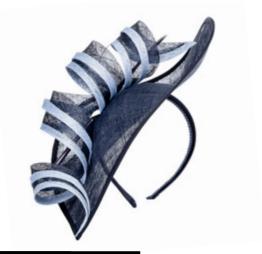

# JOSIE SAGE GREEN

#### SOLD IN SOLID COLOURS: Ivory/Black, Sage Green, Cobalt/Black, Solid Fuchsia, Solid Navy, Solid Lilac