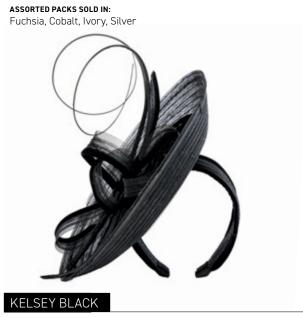

#### ALBURY BLACK

#### ASSORTED PACKS SOLD IN

Black, Ivory, Navy, Fuchsia, Silver and Lilac