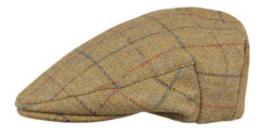

Our range of bucket and baker boy styles have been refreshed using the latest essential fabrics, including textures inspired by tweed, variations of linen-style fabrics, and delicate floral motifs, accompanied by core solid colour enhancements.

Our men's collection harmonises timeless aesthetics with essential trend elements.

A sense of freshness infuses the range with new textures and checked fabrics in flat caps and baker boy styles. Bucket hats have received a modern edge with jungle-inspired hues and prints, enhanced by practical utility elements such as toggles and pockets, designed to cater to the stylish yet practical man.

#### WC41

**SOLD IN PACKS OF 6**Black, Green, and Assorted Tweeds