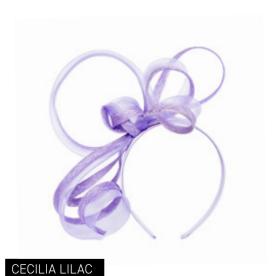

CECILIA FUCHSIA

ASSORTED PACKS SOLD IN Cobalt, Fuchsia, Lilac, Navy

#### ASSORTED PACKS SOLD IN Cobalt, Fuchsia, Lilac, Navy

COVE NAVY

ASSORTED PACKS SOLD IN: Silver, Black, Ivory, Navy

ASSORTED PACKS SOLD IN: 2 x Black, 2 x Ivory

DARLA LIGHT PINK

ASSORTED PACKS SOLD IN: Silver, Cobalt, Navy, Light Pink