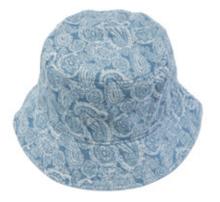

Our range of bucket and baker boy styles have been refreshed using the latest essential fabrics, including textures inspired by tweed, variations of linen-style fabrics, and delicate floral motifs, accompanied by core solid colour enhancements.