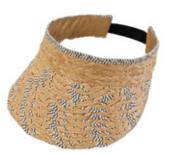

Our 2024 straw hats and visors feature a range of impactful colours. From natural shades to vibrant tones, we incorporate details like ombre, colour blocking, and stylish hat bands to bring fresh energy to every occasion.