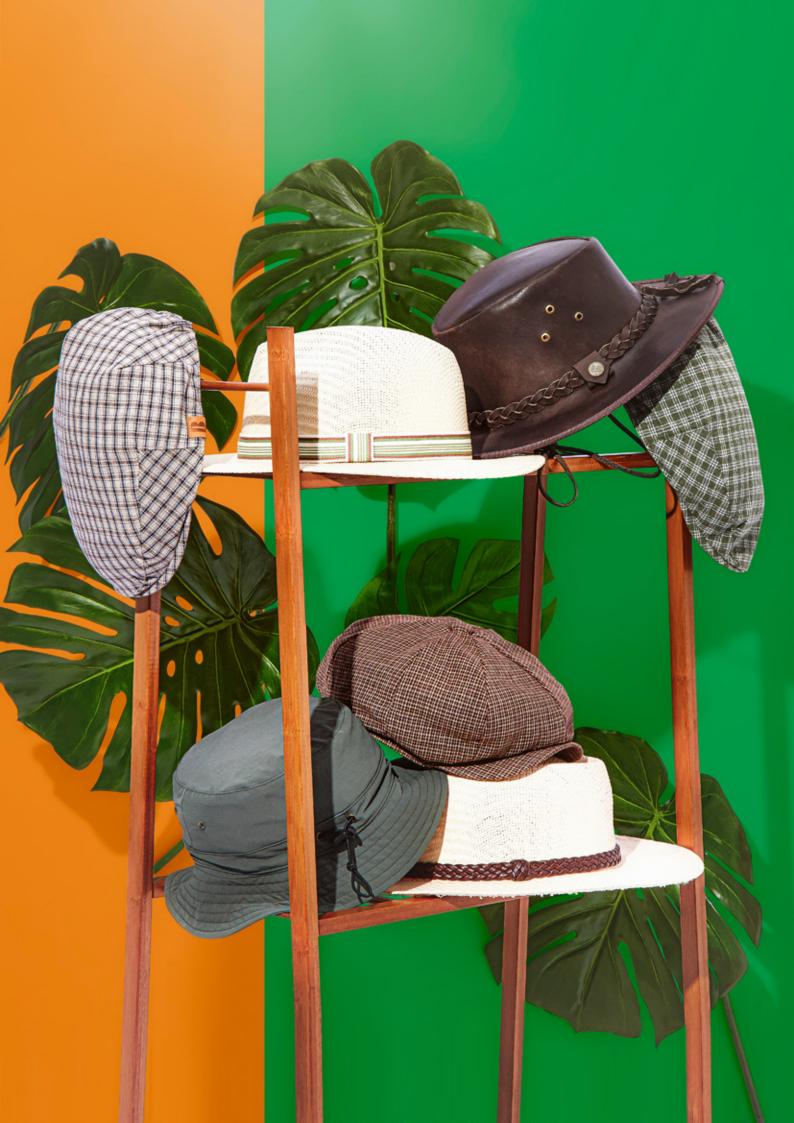

# OARDMANS ARE THE UK'S LEADING FASHION ACCESSORIES SUPPLIER FOR HATS, SCARVES AND GLOVES.

Our Summer 2024 collection seamlessly blends wearable commercial styles with the latest key trends.

Explore our women's collection, featuring timeless, classic designs infused with fresh trims and colour highlights from our Summer 24 trends.

Our range of bucket and baker boy styles have been refreshed using the latest essential fabrics, including textures inspired by tweed, variations of linen-style fabrics, and delicate floral motifs, accompanied by core solid colour enhancements.

Our men's collection harmonises timeless aesthetics with essential trend elements.

A sense of freshness infuses the range with new textures and checked fabrics in flat caps and baker boy styles. Bucket hats have received a modern edge with jungle-inspired hues and prints, enhanced by practical utility elements such as toggles and pockets, designed to cater to the stylish yet practical man.

Effortlessly merging elements from our Summer 24 trends, our timeless men's straw designs beautifully interlace understated yet refined tropical print trims, lively colour-striped bands, and intricate braided leather accents.