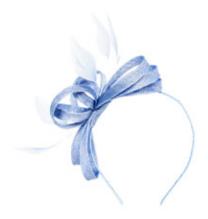

CECILIA FUCHSIA

ASSORTED PACKS SOLD IN Cobalt, Fuchsia, Lilac, Navy

#### ASSORTED PACKS SOLD IN Cobalt, Fuchsia, Lilac, Navy

COVE NAVY

ASSORTED PACKS SOLD IN: Silver, Black, Ivory, Navy

ASSORTED PACKS SOLD IN: 2 x Black, 2 x Ivory

DARLA LIGHT PINK

ASSORTED PACKS SOLD IN: Silver, Cobalt, Navy, Light Pink