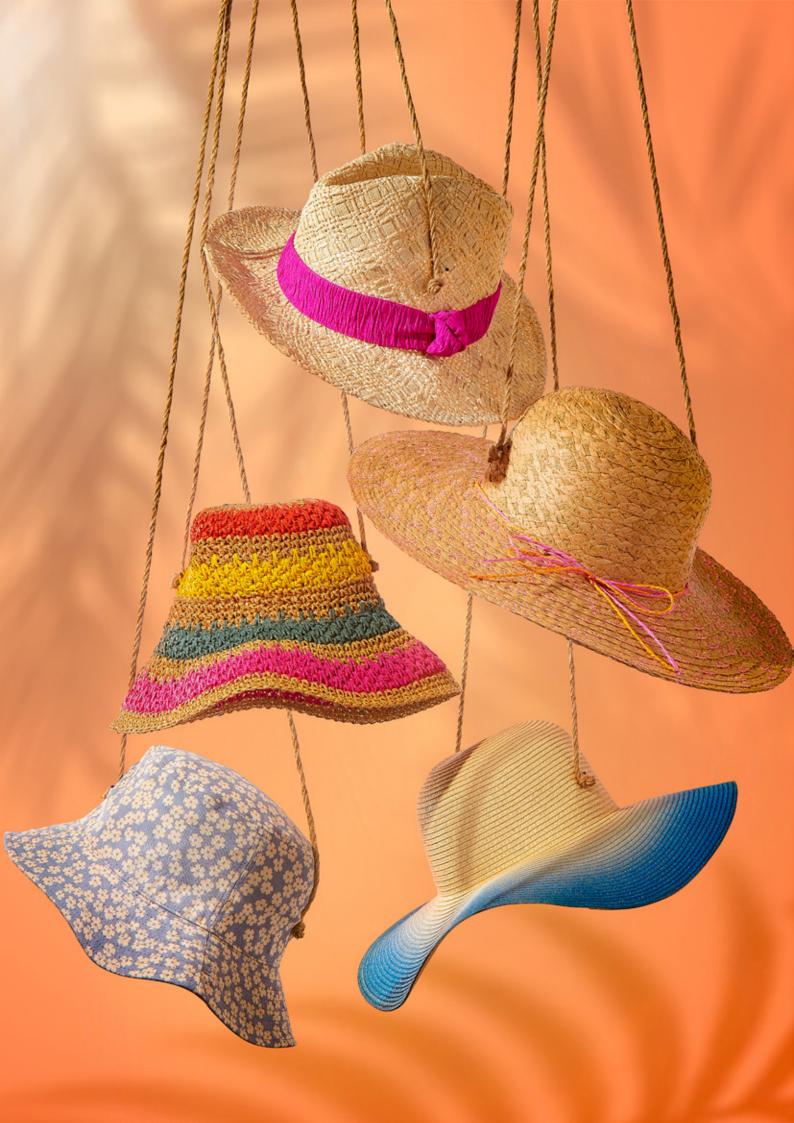

Our 2024 straw hats and visors feature a range of impactful colours. From natural shades to vibrant tones, we incorporate details like ombre, colour blocking, and stylish hat bands to bring fresh energy to every occasion.

Effortlessly merging elements from our Summer 24 trends, our timeless men's straw designs beautifully interlace understated yet refined tropical print trims, lively colour-striped bands, and intricate braided leather accents.