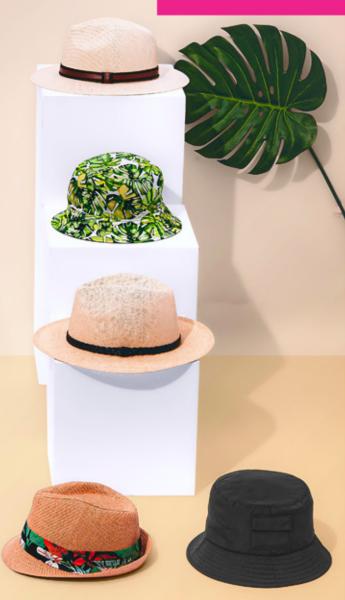

Our range of bucket and baker boy styles have been refreshed using the latest essential fabrics, including textures inspired by tweed, variations of linen-style fabrics, and delicate floral motifs, accompanied by core solid colour enhancements.

Our men's collection harmonises timeless aesthetics with essential trend elements.

A sense of freshness infuses the range with new textures and checked fabrics in flat caps and baker boy styles. Bucket hats have received a modern edge with jungle-inspired hues and prints, enhanced by practical utility elements such as toggles and pockets, designed to cater to the stylish yet practical man.