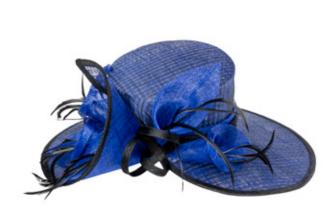

#### BRIDGET SAGE GREEN

#### SOLD IN SOLID COLOURS:

Black, Cobalt, Fuchsia, Ice Blue, Ivory, Light Pink, Lilac, Navy, Sage Green, Silver