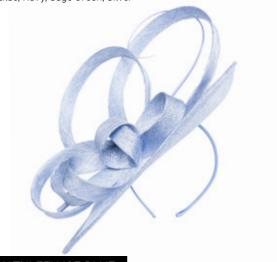

#### ALBURY BLACK

#### ASSORTED PACKS SOLD IN

Black, Ivory, Navy, Fuchsia, Silver and Lilac