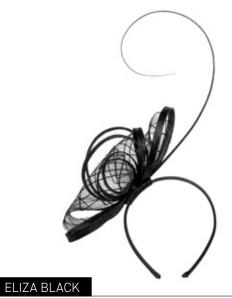

#### ALBURY BLACK

#### ASSORTED PACKS SOLD IN

Black, Ivory, Navy, Fuchsia, Silver and Lilac