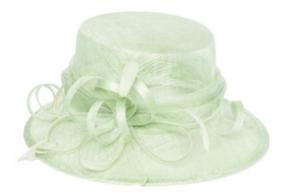

#### BRIDGET LILAC

#### SOLD IN SOLID COLOURS:

Black, Cobalt, Fuchsia, Ice Blue, Ivory, Light Pink, Lilac, Navy, Sage Green, Silver