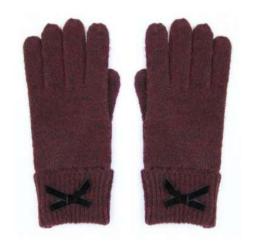

#### ANITA CAPE

COCO HAT

AVAILABLE IN: Natural, Burgundy Photographed in Natural

COCO GLOVE

COCO SOCK

COCO HAT

COCO GLOVE

COCO SOCK