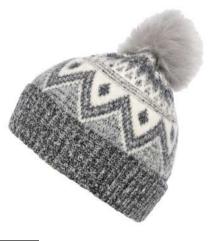

#### WINNIE HAT

AVAILABLE IN: Lilac, Natural Photographed in Lilac

WINNIE SCARF

MONTANA HAT

MONTANA MITT

MONTANA SCARF

AVAILABLE IN: Multi

NARA HAT