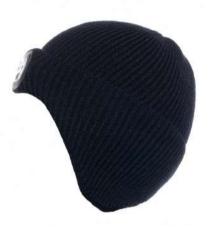

#### LED BEANIE

AVAILABLE IN: Black, Grey, Navy Photographed in **Black** 

Photographed in **Grey** 

Photographed in Navy

LED EAR COVER BEANIE

AVAILABLE IN: Black, Grey, Navy Photographed in Black

Photographed in Grey