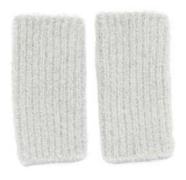

#### ESHA HAT

AVAILABLE IN: Black, Brown, Grey

ESHA HANDWARMER

ESHA HANDWARMER

ESHA HAT

AVAILABLE IN: Black, Brown, Grey Photographed in Grey

HOLLY HAT

AVAILABLE IN: Grey