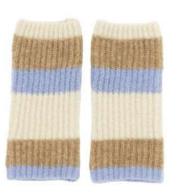

#### WINNIE HAT

AVAILABLE IN: Lilac, Natural Photographed in Lilac

WINNIE SCARF

MONTANA HAT

MONTANA MITT

MONTANA SCARF

AVAILABLE IN: Multi

NARA HAT