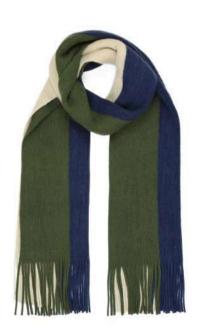

For men, classic styles like Rochelle scarves, checks, and flat caps are updated with felt baker boys, trapper hats, and outdoor gloves. Premium Harris Tweed and leather pieces complete the look in a refined mix of green, navy, grey, brown, and khaki.