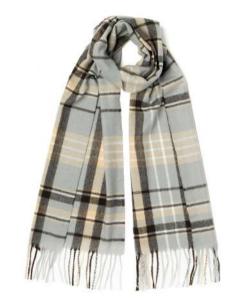

#### BRIAN SCARF

AVAILABLE IN: Multi

#### KINGSLEY SCARF

AVAILABLE IN: Multi

#### GEORGE SCARF

AVAILABLE IN: Brown

#### MIKE SCARF

AVAILABLE IN: Green