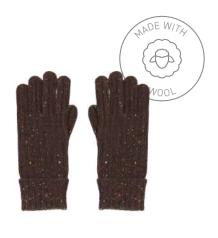

Multi AVAILABLE IN: Multi





REGGIE HAT

AVAILABLE IN: Multi

#### REGGIE SCARF

AVAILABLE IN: Multi





REGGIE SOCK





#### LEWIS HAT

AVAILABLE IN: Multi





LEWIS SOCK

AVAILABLE IN: Multi

CLAUS HAT





#### BRIAN SCARF

AVAILABLE IN: Multi



#### KINGSLEY SCARF

AVAILABLE IN: Multi



#### GEORGE SCARF

AVAILABLE IN: Brown



#### MIKE SCARF

AVAILABLE IN: Green



# KIERAN SCARF

AVAILABLE IN: Multi



#### PATRICK SCARF

AVAILABLE IN: Multi



# JAMES SCARF

AVAILABLE IN: Multi



#### REED SCARF



#### ZAYN SCARF

AVAILABLE IN: Multi



#### MARCUS SCARF

AVAILABLE IN: Multi



## ROMAN SCARF

AVAILABLE IN: Multi



#### JOBE SCARF



#### ARLO SCARF

AVAILABLE IN: Multi



#### MILO SCARF

AVAILABLE IN: Multi



## JACOB SCARF

AVAILABLE IN: Multi



## CALLUM SCARF







AIDEN HAT

AIDEN SCARF

AIDEN GLOVE

AVAILABLE IN: Brown, Navy Photographed in **Brown** 







AIDEN HAT

AIDEN SCARF

AIDEN GLOVE

AVAILABLE IN: Brown, Navy Photographed in Navy







MELVIN HAT

MELVIN SCARF

MELVIN GLOVE

AVAILABLE IN: Blue





HUXLEY HAT

HUXLEY GLOVE

AVAILABLE IN: Navy, Brown Photographed in Navy





**HUXLEY HAT** 

HUXLEY GLOVE







JONAH HAT

JONAH GLOVE





NOLAN HAT

NOLAN GLOVE

AVAILABLE IN: Green, Navy, Grey Photographed in Green





NOLAN HAT

NOLAN GLOVE

AVAILABLE IN: Green, Navy, Grey Photographed in Navy



LIAM HAT

AVAILABLE IN: Grey

FROM RUNWAY
TRENDS TO RETAIL
ESSENTIALS BOARDMANS
DELIVERS EVERY
SFASON

FIND OUT MORE AT **BOARDMANSDESIGN.COM** 

# ALPINE ADVENTURE

RUGGED OUTDOOR STYLE IN RICH EARTHY TONES, CHUNKY KNITS & HIKING-READY ACC