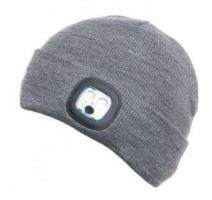

#### LED BEANIE

AVAILABLE IN: Black, Grey, Navy Photographed in **Black** 

Photographed in **Grey** 

Photographed in Navy

LED EAR COVER BEANIE

AVAILABLE IN: Black, Grey, Navy Photographed in Black

Photographed in Grey