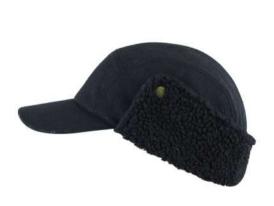

#### ESHA HAT

AVAILABLE IN: Black, Brown, Grey

ESHA HANDWARMER

ESHA HANDWARMER

ESHA HAT

AVAILABLE IN: Black, Brown, Grey Photographed in Grey

HOLLY HAT

AVAILABLE IN: Grey