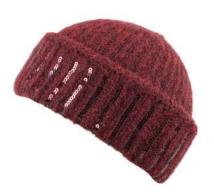

#### ESHA HAT

AVAILABLE IN: Black, Brown, Grey

ESHA HANDWARMER

ESHA HANDWARMER

ESHA HAT

AVAILABLE IN: Black, Brown, Grey Photographed in Grey

HOLLY HAT

AVAILABLE IN: Grey