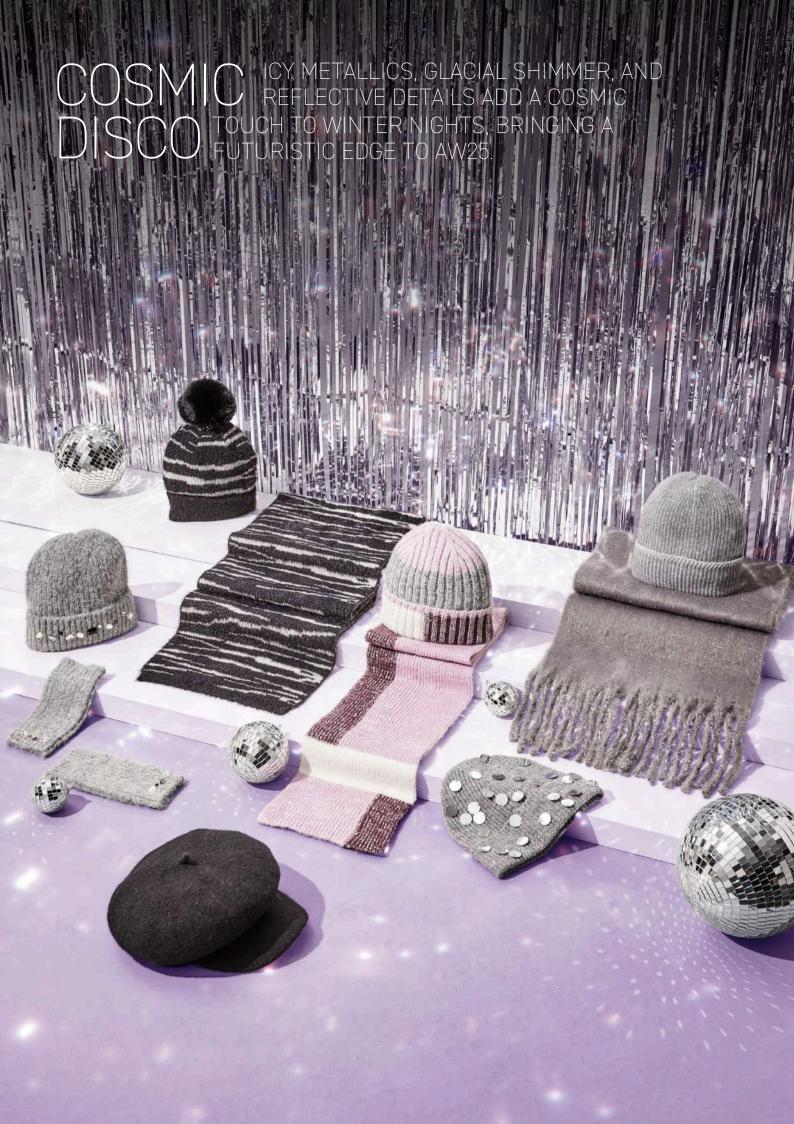

#### GLITZ HAT

AVAILABLE IN: Grey, Navy Photographed in Grey

#### GLITZ HAT

AVAILABLE IN: Grey, Navy Photographed in Grey

GLITZ HANDWARMER

HONEY HAT

AVAILABLE IN: Multi

HONEY ARMWARMER

#### AUTUMN HAT

#### AUTUMN HANDWARMER

AVAILABLE IN: Cream, Black Photographed in Cream

#### AUTUMN HAT

AUTUMN HANDWARMER

AVAILABLE IN: Cream, Black Photographed in Black

#### NOELLE HAT

NOELLE HANDWARMER

#### ESHA HAT

AVAILABLE IN: Black, Brown, Grey

ESHA HANDWARMER

ESHA HANDWARMER

ESHA HAT

AVAILABLE IN: Black, Brown, Grey Photographed in Grey

HOLLY HAT

AVAILABLE IN: Grey