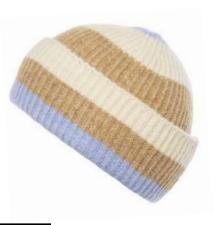

#### WINNIE HAT

AVAILABLE IN: Lilac, Natural Photographed in Lilac

WINNIE SCARF

MONTANA HAT

MONTANA MITT

MONTANA SCARF

AVAILABLE IN: Multi

NARA HAT