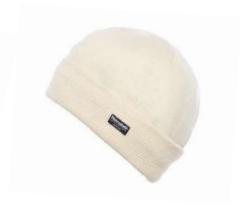

#### LENNY HAT

AVAILABLE IN: Asst: 4 x Brown, 4 x Navy, 4 x Khaki Photographed in **Brown** 

Photographed in Navy

Photographed in Khaki

CRACKED LEATHER HAT

AVAILABLE IN: Dark Brown

WAX CAP

AVAILABLE IN: Brown, Navy, Olive Photographed in Navy