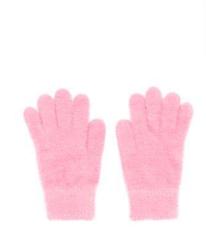

AVAILABLE IN: Red, Camel
Photographed in Red

NARA HAT

NARA SCARF

Photographed in Camel

DOVE HAT

DOVE GLOVE

DOVE SCARF

AVAILABLE IN: Black, Camel, Grey, Light Pink, Pink, Blue Photographed in Blue

DOVE HAT

DOVE GLOVE

DOVE SCARF

Photographed in Pink

DOVE HAT

DOVE GLOVE

DOVE SCARF

Photographed in Light Pink