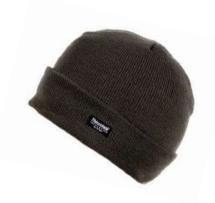

#### LENNY HAT

AVAILABLE IN: Asst: 4 x Brown, 4 x Navy, 4 x Khaki Photographed in **Brown** 

Photographed in Navy

Photographed in Khaki

CRACKED LEATHER HAT

AVAILABLE IN: Dark Brown

WAX CAP

AVAILABLE IN: Brown, Navy, Olive Photographed in Navy