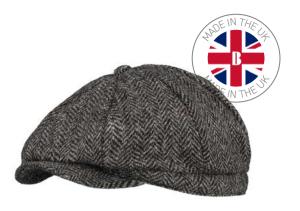

#### HARRIS BAKERBOY

AVAILABLE IN: Black Harris Tweed, Green Harris Tweed Photographed in Black Harris Tweed

#### WC41 FLAT CAP

AVAILABLE IN: Black Harris Tweed, Green Harris Tweed Photographed in Black Harris Tweed

Photographed in Green Harris Tweed