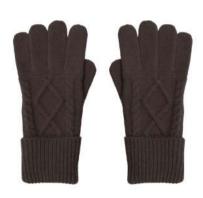

#### AUTUMN HAT

AUTUMN HANDWARMER

AVAILABLE IN: Cream, Black Photographed in Black