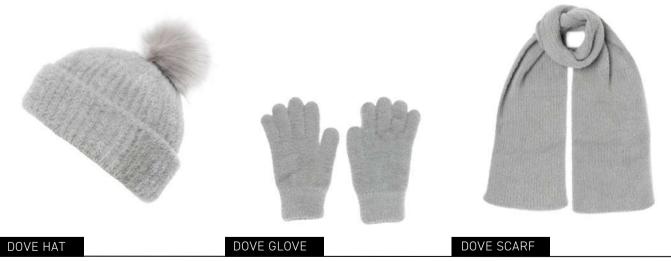

AVAILABLE IN: Red, Camel
Photographed in Red

NARA HAT

NARA SCARF

Photographed in Camel

DOVE HAT

DOVE GLOVE

DOVE SCARF

AVAILABLE IN: Black, Camel, Grey, Light Pink, Pink, Blue Photographed in Blue

DOVE HAT

DOVE GLOVE

DOVE SCARF

Photographed in Pink

DOVE HAT

DOVE GLOVE

DOVE SCARF

Photographed in Light Pink