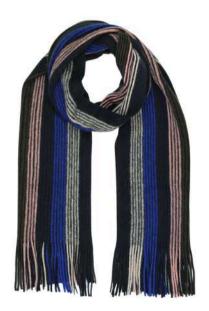

For men, classic styles like Rochelle scarves, checks, and flat caps are updated with felt baker boys, trapper hats, and outdoor gloves. Premium Harris Tweed and leather pieces complete the look in a refined mix of green, navy, grey, brown, and khaki.