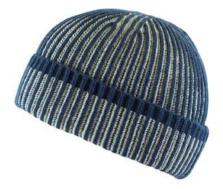

For men, classic styles like Rochelle scarves, checks, and flat caps are updated with felt baker boys, trapper hats, and outdoor gloves. Premium Harris Tweed and leather pieces complete the look in a refined mix of green, navy, grey, brown, and khaki.