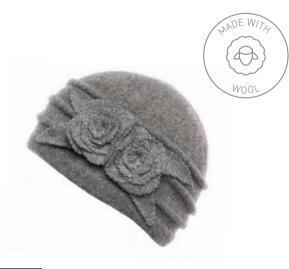

#### AURORA HAT

AVAILABLE IN: Burgundy, Grey Photographed in Grey

AVAILABLE IN: Burgundy, Grey Photographed in Grey