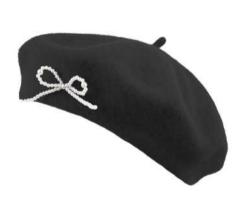

#### DAISY BERET

AVAILABLE IN: Red, Black Photographed in Red

#### DAISY BERET

AVAILABLE IN: Red, Black Photographed in Black