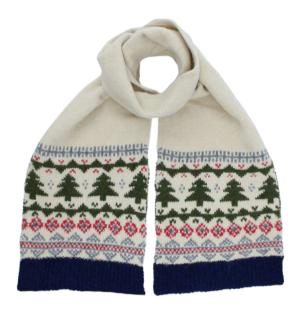

x Navy, 3 x Berry, 3 x Teal Photographed in Navy

#### TRENT GLOVE

AVAILABLE IN: Black, Navy, Brown Photographed in **Black** 





#### LED BEANIE

AVAILABLE IN: Black, Grey, Navy Photographed in **Black** 



Photographed in **Grey** 



Photographed in Navy



LED EAR COVER BEANIE

AVAILABLE IN: Black, Grey, Navy Photographed in Black



Photographed in Grey

Photographed in Navy

FESTIVE LUXE TEXTURES, SEQUINS, FURS AND FAIRISLES BRING WINTER MAGIC.

SPARK GIFT-READY PIECES CELEBRATE THE SEASON.







NORA HAT

AVAILABLE IN: Multi

#### NORA GLOVE

AVAILABLE IN: Multi





ELMA HAT

AVAILABLE IN: Natural

ELMA SOCK

AVAILABLE IN: Natural





#### PAISLEY HAT

AVAILABLE IN: Multi

#### PAISLEY GLOVE

AVAILABLE IN: Multi





SANTA SLIPPER

AVAILABLE IN: Multi AVAILABLE IN: Multi





REGGIE HAT

AVAILABLE IN: Multi

#### REGGIE SCARF

AVAILABLE IN: Multi





REGGIE SOCK





#### LEWIS HAT

AVAILABLE IN: Multi





LEWIS SOCK

AVAILABLE IN: Multi

CLAUS HAT





#### BRIAN SCARF

AVAILABLE IN: Multi



#### KINGSLEY SCARF

AVAILABLE IN: Multi



#### GEORGE SCARF

AVAILABLE IN: Brown



#### MIKE SCARF

AVAILABLE IN: Green



# KIERAN SCARF

AVAILABLE IN: Multi



#### PATRICK SCARF

AVAILABLE IN: Multi



# JAMES SCARF

AVAILABLE IN: Multi



#### REED SCARF



#### ZAYN SCARF

AVAILABLE IN: Multi



#### MARCUS SCARF

AVAILABLE IN: Multi



## ROMAN SCARF

AVAILABLE IN: Multi



#### JOBE SCARF



#### ARLO SCARF

AVAILABLE IN: Multi



#### MILO SCARF

AVAILABLE IN: Multi



## JACOB SCARF

AVAILABLE IN: Multi



## CALLUM SCARF







AIDEN HAT

AIDEN SCARF

AID