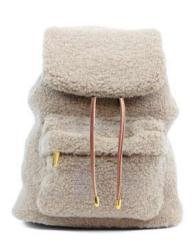

#### MAE BAG

AVAILABLE IN: Camel

EMILY HAT

AVAILABLE IN: Brown

EMILY BAG

AVAILABLE IN: Brown

JUNO SCARF

AVAILABLE IN: Multi