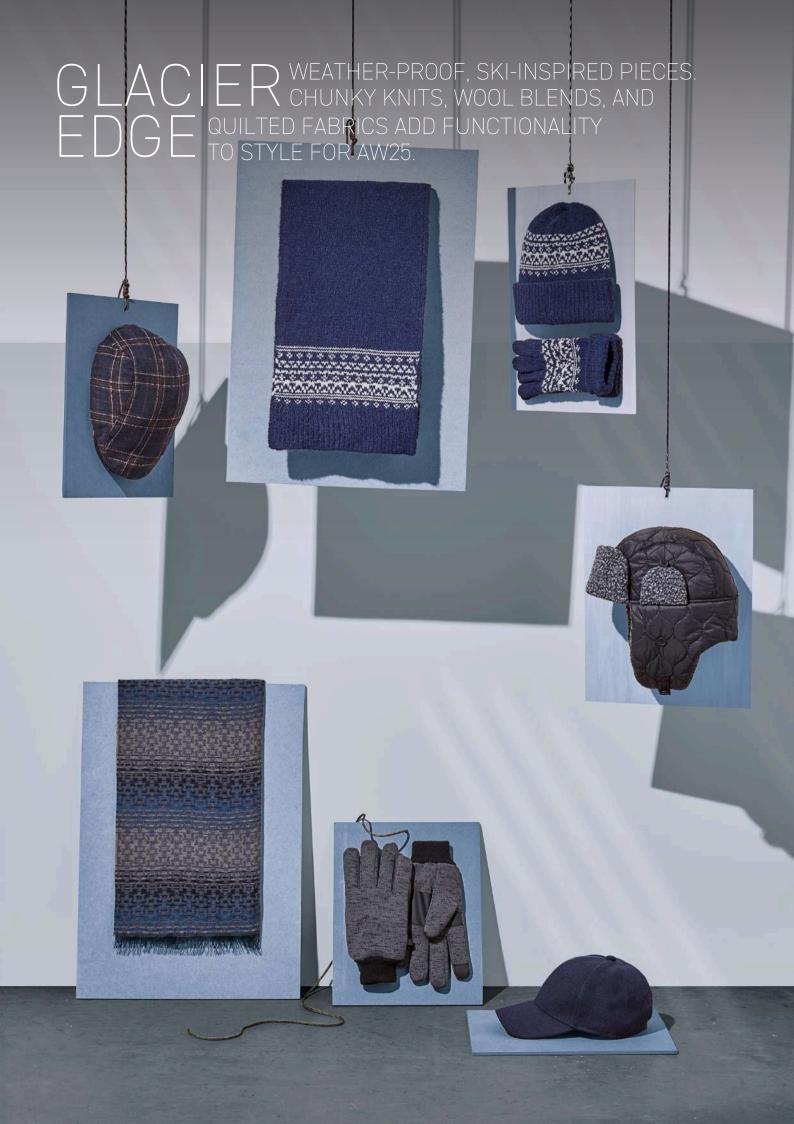

For men, classic styles like Rochelle scarves, checks, and flat caps are updated with felt baker boys, trapper hats, and outdoor gloves. Premium Harris Tweed and leather pieces complete the look in a refined mix of green, navy, grey, brown, and khaki.