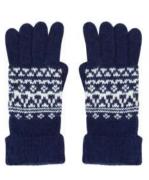

For men, classic styles like Rochelle scarves, checks, and flat caps are updated with felt baker boys, trapper hats, and outdoor gloves. Premium Harris Tweed and leather pieces complete the look in a refined mix of green, navy, grey, brown, and khaki.