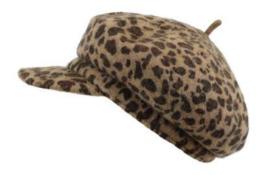

#### LILLIAN HAT

AVAILABLE IN: Animal, Black Photographed in **Animal** 

Photographed in Black