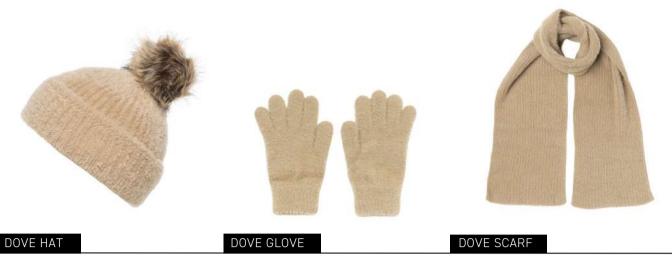

AVAILABLE IN: Red, Camel
Photographed in Red

NARA HAT

NARA SCARF

Photographed in Camel

DOVE HAT

DOVE GLOVE

DOVE SCARF

AVAILABLE IN: Black, Camel, Grey, Light Pink, Pink, Blue Photographed in Blue

DOVE HAT

DOVE GLOVE

DOVE SCARF

Photographed in Pink

DOVE HAT

DOVE GLOVE

DOVE SCARF

Photographed in Light Pink