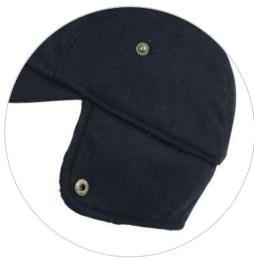

#### ESHA HAT

AVAILABLE IN: Black, Brown, Grey

ESHA HANDWARMER

ESHA HANDWARMER

ESHA HAT

AVAILABLE IN: Black, Brown, Grey Photographed in Grey

HOLLY HAT

AVAILABLE IN: Grey