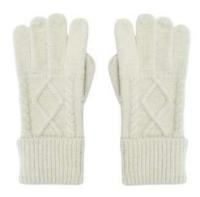

#### AUTUMN HANDWARMER

AVAILABLE IN: Cream, Black Photographed in Cream

#### AUTUMN HAT

AUTUMN HANDWARMER

AVAILABLE IN: Cream, Black Photographed in Black