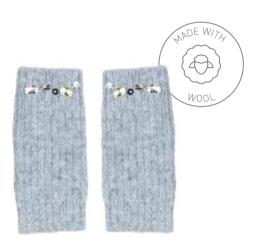

#### GLITZ HAT

AVAILABLE IN: Grey, Navy Photographed in Grey

GLITZ HANDWARMER

HONEY HAT

AVAILABLE IN: Multi

HONEY ARMWARMER