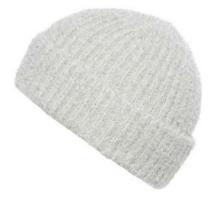

#### ESHA HAT

AVAILABLE IN: Black, Brown, Grey

ESHA HANDWARMER

ESHA HANDWARMER

ESHA HAT

AVAILABLE IN: Black, Brown, Grey Photographed in Grey

HOLLY HAT

AVAILABLE IN: Grey