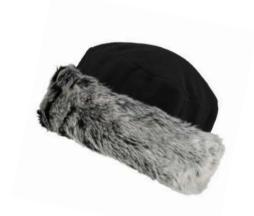

AVAILABLE IN: Red, Camel
Photographed in Red

NARA HAT

NARA SCARF

Photographed in Camel

DOVE HAT

DOVE GLOVE

DOVE SCARF

AVAILABLE IN: Black, Camel, Grey, Light Pink, Pink, Blue Photographed in Blue