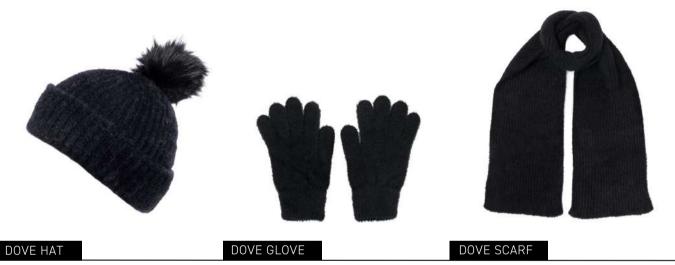

AVAILABLE IN: Red, Camel
Photographed in Red

NARA HAT

NARA SCARF

Photographed in Camel

DOVE HAT

DOVE GLOVE

DOVE SCARF

AVAILABLE IN: Black, Camel, Grey, Light Pink, Pink, Blue Photographed in Blue

DOVE HAT

DOVE GLOVE

DOVE SCARF

Photographed in Pink

DOVE HAT

DOVE GLOVE

DOVE SCARF

Photographed in Light Pink