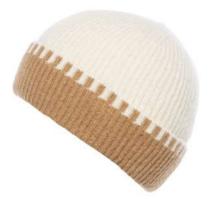

#### ANITA CAPE

COCO HAT

AVAILABLE IN: Natural, Burgundy Photographed in Natural

COCO GLOVE

COCO SOCK

COCO HAT

COCO GLOVE

COCO SOCK