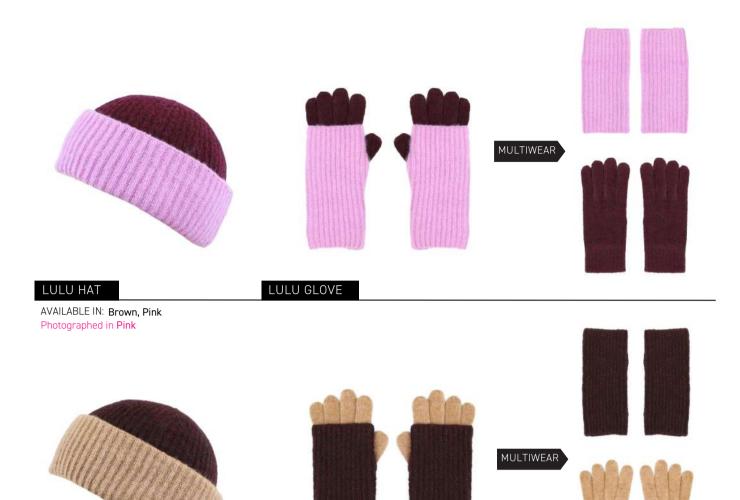

KELSO HAT

AVAILABLE IN: Navy, Burgundy Photographed in Navy

KELSO HAT

AVAILABLE IN: Navy, Burgundy Photographed in Burgundy

MIA HAT

MIA MITT

AVAILABLE IN: Animal

LULU HAT

Photographed in **Brown** 

LULU GLOVE

IVY HAT IVY HANDWARMER

MULTIWEAR - LONGLINE

PAIGE GLOVE

PAIGE GLOVE

PAIGE HAT

AVAILABLE IN: Black, Green Photographed in **Green** 