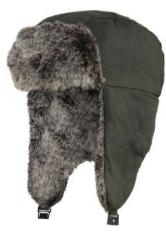

For men, classic styles like Rochelle scarves, checks, and flat caps are updated with felt baker boys, trapper hats, and outdoor gloves. Premium Harris Tweed and leather pieces complete the look in a refined mix of green, navy, grey, brown, and khaki.