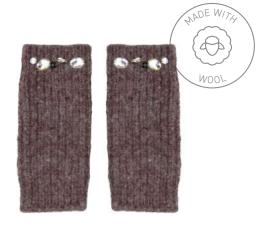

#### ESHA HAT

AVAILABLE IN: Black, Brown, Grey

ESHA HANDWARMER

ESHA HANDWARMER

ESHA HAT

AVAILABLE IN: Black, Brown, Grey Photographed in Grey

HOLLY HAT

AVAILABLE IN: Grey