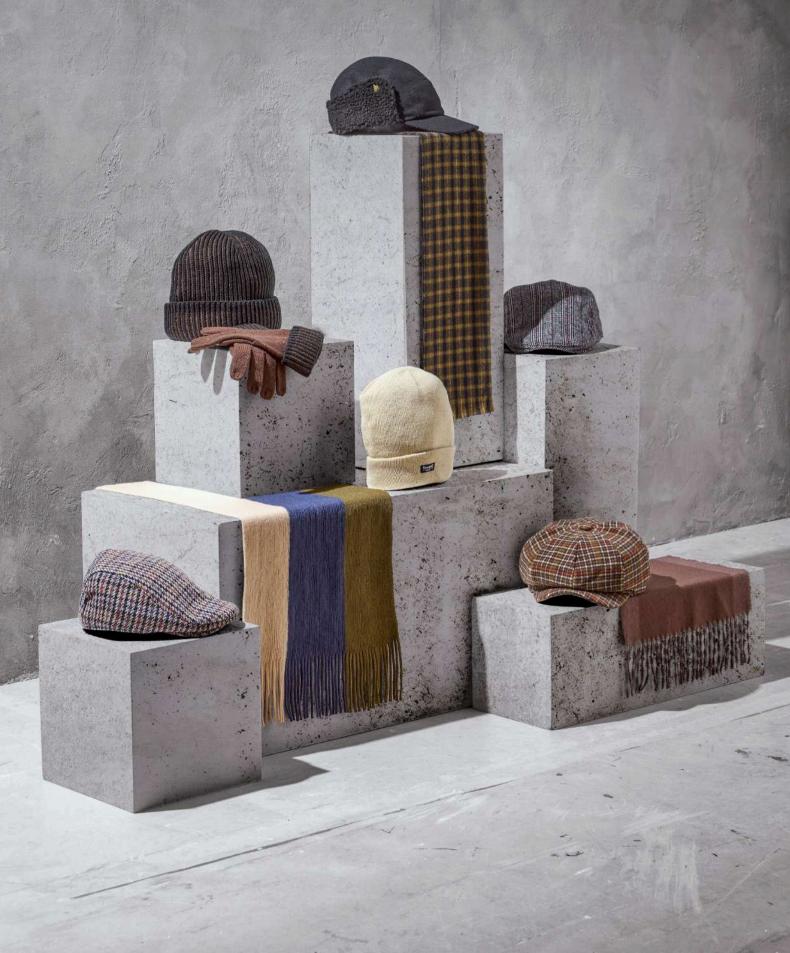

#### AW25 offers the perfect mix of bold trends and timeless favourites.

For ladies, the collection highlights bold prints and luxe textures, like leopard and cow prints, faux pearls, and velvet ribbons. Accessories, from bucket hats to winter bags, combine style with practicality, while capes and wraps offer effortless layering. Featuring cosy knits, festive details, and eco-friendly fabrics like recycled polyester and wool blends, the range comes in a rich palette of neutrals, chocolate, burgundy, plum, fuchsia, and monochrome.

For men, classic styles like Rochelle scarves, checks, and flat caps are updated with felt baker boys, trapper hats, and outdoor gloves. Premium Harris Tweed and leather pieces complete the look in a refined mix of green, navy, grey, brown, and khaki.

AW25 is a blend of must-have trends and enduring essentials—designed to sell.