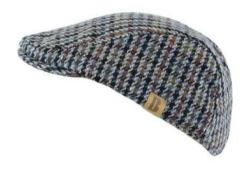

#### MITCH CAP

AVAILABLE IN: Navy, Grey, Black Photographed in Navy

Photographed in **Black** 

Photographed in **Grey** 