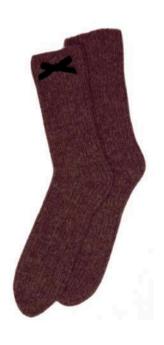

#### ANITA CAPE

COCO HAT

AVAILABLE IN: Natural, Burgundy Photographed in Natural

COCO GLOVE

COCO SOCK

COCO HAT

COCO GLOVE

COCO SOCK