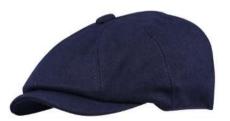

For men, classic styles like Rochelle scarves, checks, and flat caps are updated with felt baker boys, trapper hats, and outdoor gloves. Premium Harris Tweed and leather pieces complete the look in a refined mix of green, navy, grey, brown, and khaki.