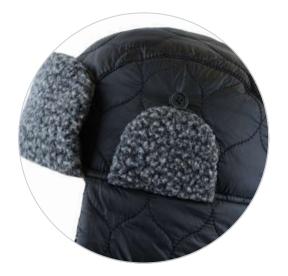

For men, classic styles like Rochelle scarves, checks, and flat caps are updated with felt baker boys, trapper hats, and outdoor gloves. Premium Harris Tweed and leather pieces complete the look in a refined mix of green, navy, grey, brown, and khaki.