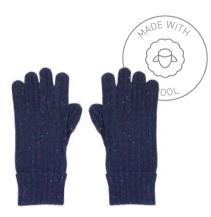

For men, classic styles like Rochelle scarves, checks, and flat caps are updated with felt baker boys, trapper hats, and outdoor gloves. Premium Harris Tweed and leather pieces complete the look in a refined mix of green, navy, grey, brown, and khaki.