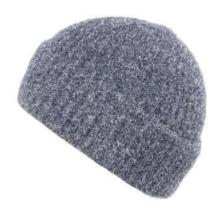

#### ESHA HAT

AVAILABLE IN: Black, Brown, Grey

ESHA HANDWARMER

ESHA HANDWARMER

ESHA HAT

AVAILABLE IN: Black, Brown, Grey Photographed in Grey

HOLLY HAT

AVAILABLE IN: Grey