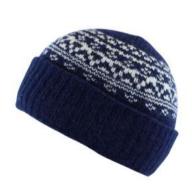

For men, classic styles like Rochelle scarves, checks, and flat caps are updated with felt baker boys, trapper hats, and outdoor gloves. Premium Harris Tweed and leather pieces complete the look in a refined mix of green, navy, grey, brown, and khaki.