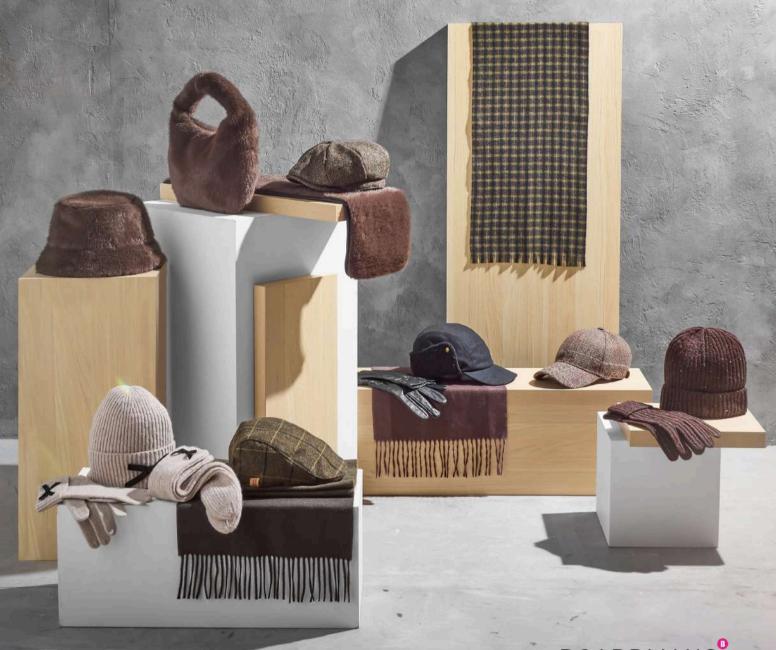

For men, classic styles like Rochelle scarves, checks, and flat caps are updated with felt baker boys, trapper hats, and outdoor gloves. Premium Harris Tweed and leather pieces complete the look in a refined mix of green, navy, grey, brown, and khaki.