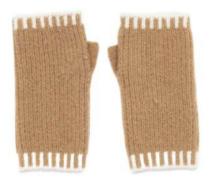

#### ANITA CAPE

COCO HAT

AVAILABLE IN: Natural, Burgundy Photographed in Natural

COCO GLOVE

COCO SOCK

COCO HAT

COCO GLOVE

COCO SOCK