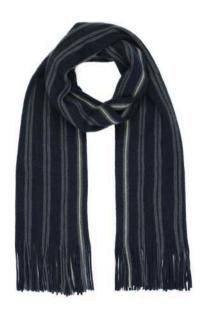

For men, classic styles like Rochelle scarves, checks, and flat caps are updated with felt baker boys, trapper hats, and outdoor gloves. Premium Harris Tweed and leather pieces complete the look in a refined mix of green, navy, grey, brown, and khaki.