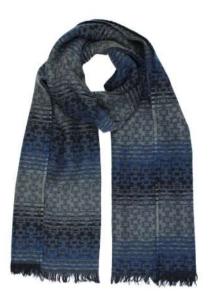

For men, classic styles like Rochelle scarves, checks, and flat caps are updated with felt baker boys, trapper hats, and outdoor gloves. Premium Harris Tweed and leather pieces complete the look in a refined mix of green, navy, grey, brown, and khaki.