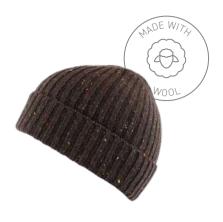

#### ESHA HAT

AVAILABLE IN: Black, Brown, Grey

ESHA HANDWARMER

ESHA HANDWARMER

ESHA HAT

AVAILABLE IN: Black, Brown, Grey Photographed in Grey

HOLLY HAT

AVAILABLE IN: Grey