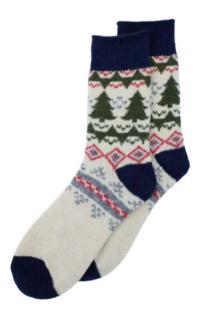

#### ANITA CAPE

COCO HAT

AVAILABLE IN: Natural, Burgundy Photographed in Natural

COCO GLOVE

COCO SOCK

COCO HAT

COCO GLOVE

COCO SOCK