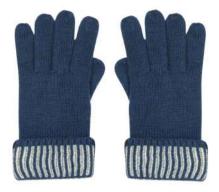

For men, classic styles like Rochelle scarves, checks, and flat caps are updated with felt baker boys, trapper hats, and outdoor gloves. Premium Harris Tweed and leather pieces complete the look in a refined mix of green, navy, grey, brown, and khaki.