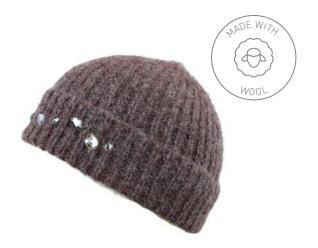

#### ESHA HAT

AVAILABLE IN: Black, Brown, Grey

ESHA HANDWARMER

ESHA HANDWARMER

ESHA HAT

AVAILABLE IN: Black, Brown, Grey Photographed in Grey

HOLLY HAT

AVAILABLE IN: Grey