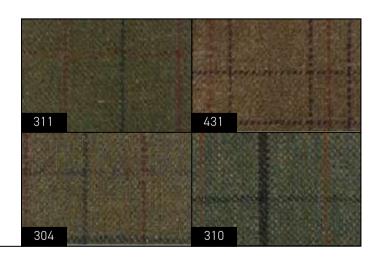

IN: Asst: 4 x Black, 4 x Charcoal 2 x Khaki, 2 x Navy Photographed in Khaki



Photographed in Navy





#### LENNY HAT

AVAILABLE IN: Asst: 4 x Brown, 4 x Navy, 4 x Khaki Photographed in **Brown** 

Photographed in Navy





Photographed in Khaki

CRACKED LEATHER HAT

AVAILABLE IN: Dark Brown





WAX CAP

AVAILABLE IN: Brown, Navy, Olive Photographed in Navy

ROB CAP

AVAILABLE IN: Black, Navy Photographed in Navy





#### HARRIS BAKERBOY

AVAILABLE IN: Black Harris Tweed, Green Harris Tweed Photographed in Black Harris Tweed

#### HARRIS GLOVE

AVAILABLE IN: Black Harris Tweed, Green Harris Tweed Photographed in **Green Harris Tweed** 





#### WC41 FLAT CAP

AVAILABLE IN: Black Harris Tweed, Green Harris Tweed Photographed in Black Harris Tweed

Photographed in Green Harris Tweed





#### WC40 FLATCAP

AVAILABLE IN: 304, 310, 311, 431 Photographed in 304





# SHERWOOD GLOVE

AVAILABLE IN: Black





#### STANFORD GLOVE

AVAILABLE IN: Black



| NOTES: |  |
|--------|--|
|        |  |
|        |  |
|        |  |
|        |  |
|        |  |
|        |  |
|        |  |
|        |  |
|        |  |
|        |  |
|        |  |
|        |  |
|        |  |
|        |  |
|        |  |
|        |  |
|        |  |
|        |  |
|        |  |
|        |  |
|        |  |
|        |  |
|        |  |
|        |  |
|        |  |
|        |  |
|        |  |
|        |  |
|        |  |

# COMPLETE EVERY OUTFIT





# BOARDMANS

TELEPHONE:

+44 161 838 9600

**ADDRESS**:

UNIT 10, WESTPOINT ENTERPRISE PARK CLARENCE AVENUE MANCHESTER M17 1QS EMAIL:

WHOLESALE@BOARDMANSDESIGN.COM

WEBS