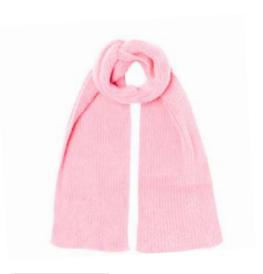

AVAILABLE IN: Red, Camel
Photographed in Red

NARA HAT

NARA SCARF

Photographed in Camel

DOVE HAT

DOVE GLOVE

DOVE SCARF

AVAILABLE IN: Black, Camel, Grey, Light Pink, Pink, Blue Photographed in Blue

DOVE HAT

DOVE GLOVE

DOVE SCARF

Photographed in Pink

DOVE HAT

DOVE GLOVE

DOVE SCARF

Photographed in Light Pink