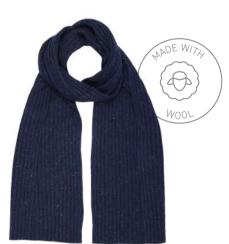

For men, classic styles like Rochelle scarves, checks, and flat caps are updated with felt baker boys, trapper hats, and outdoor gloves. Premium Harris Tweed and leather pieces complete the look in a refined mix of green, navy, grey, brown, and khaki.