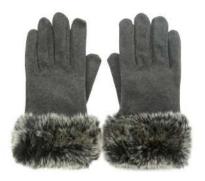

AVAILABLE IN: Red, Camel
Photographed in Red

NARA HAT

NARA SCARF

Photographed in Camel

DOVE HAT

DOVE GLOVE

DOVE SCARF

AVAILABLE IN: Black, Camel, Grey, Light Pink, Pink, Blue Photographed in Blue

DOVE HAT

DOVE GLOVE

DOVE SCARF

Photographed in Pink

DOVE HAT

DOVE GLOVE

DOVE SCARF

Photographed in Light Pink