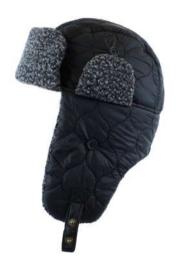

#### LED BEANIE

AVAILABLE IN: Black, Grey, Navy Photographed in **Black** 

Photographed in **Grey** 

Photographed in Navy

LED EAR COVER BEANIE

AVAILABLE IN: Black, Grey, Navy Photographed in Black

Photographed in Grey