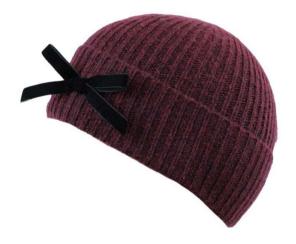

#### ANITA CAPE

COCO HAT

AVAILABLE IN: Natural, Burgundy Photographed in Natural

COCO GLOVE

COCO SOCK

COCO HAT

COCO GLOVE

COCO SOCK