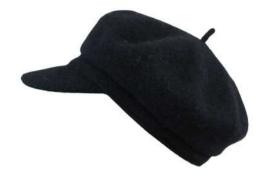

#### DAISY BERET

AVAILABLE IN: Red, Black Photographed in Red

#### DAISY BERET

AVAILABLE IN: Red, Black Photographed in Black