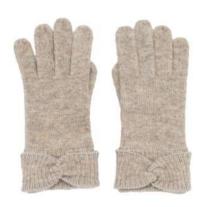

#### MARTHA SCARF

AVAILABLE IN: Grey, Natural Photographed in Grey

SIA SCARF

AVAILABLE IN: Multi