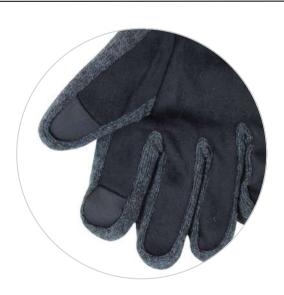

# SHERWOOD GLOVE

AVAILABLE IN: Black

#### STANFORD GLOVE

AVAILABLE IN: Black

| NOTES: |  |
|--------|--|
|        |  |
|        |  |
|        |  |
|        |  |
|        |  |
|        |  |
|        |  |
|        |  |
|        |  |
|        |  |
|        |  |
|        |  |
|        |  |
|        |  |
|        |  |
|        |  |
|        |  |
|        |  |
|        |  |
|        |  |
|        |  |
|        |  |
|        |  |
|        |  |
|        |  |
|        |  |
|        |  |
|        |  |
|        |  |