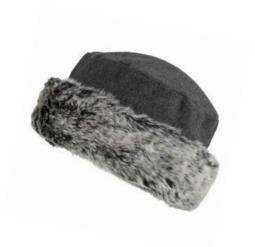

AVAILABLE IN: Red, Camel
Photographed in Red

NARA HAT

NARA SCARF

Photographed in Camel

DOVE HAT

DOVE GLOVE

DOVE SCARF

AVAILABLE IN: Black, Camel, Grey, Light Pink, Pink, Blue Photographed in Blue