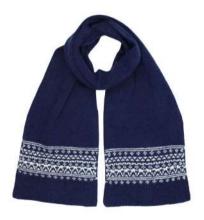

For men, classic styles like Rochelle scarves, checks, and flat caps are updated with felt baker boys, trapper hats, and outdoor gloves. Premium Harris Tweed and leather pieces complete the look in a refined mix of green, navy, grey, brown, and khaki.