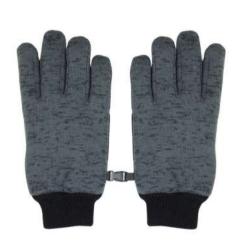

# SHERWOOD GLOVE

AVAILABLE IN: Black

#### STANFORD GLOVE

AVAILABLE IN: Black

| NOTES: |  |
|--------|--|
|        |  |
|        |  |
|        |  |
|        |  |
|        |  |
|        |  |
|        |  |
|        |  |
|        |  |
|        |  |
|        |  |
|        |  |
|        |  |
|        |  |
|        |  |
|        |  |
|        |  |
|        |  |
|        |  |
|        |  |
|        |  |
|        |  |
|        |  |
|        |  |
|        |  |
|        |  |
|        |  |
|        |  |
|        |  |