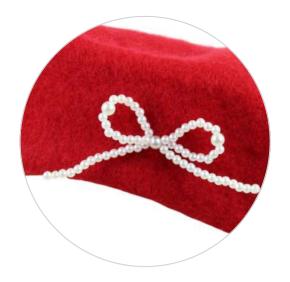

#### DAISY BERET

AVAILABLE IN: Red, Black Photographed in Red

#### DAISY BERET

AVAILABLE IN: Red, Black Photographed in Black