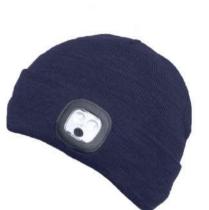

#### LED BEANIE

AVAILABLE IN: Black, Grey, Navy Photographed in **Black** 

Photographed in **Grey** 

Photographed in Navy

LED EAR COVER BEANIE

AVAILABLE IN: Black, Grey, Navy Photographed in Black

Photographed in Grey