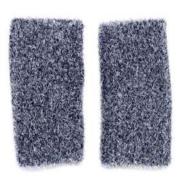

#### ESHA HAT

AVAILABLE IN: Black, Brown, Grey

ESHA HANDWARMER

ESHA HANDWARMER

ESHA HAT

AVAILABLE IN: Black, Brown, Grey Photographed in Grey

HOLLY HAT

AVAILABLE IN: Grey