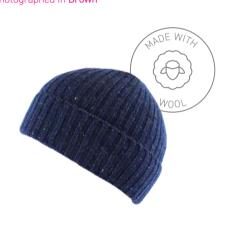

#### DARWEN HAT

AVAILABLE IN: Asst: 3 x Navy, 3 x Plum, 3 x Charcoal, 3 x Teal Photographed in Navy

#### DARWEN GLOVE