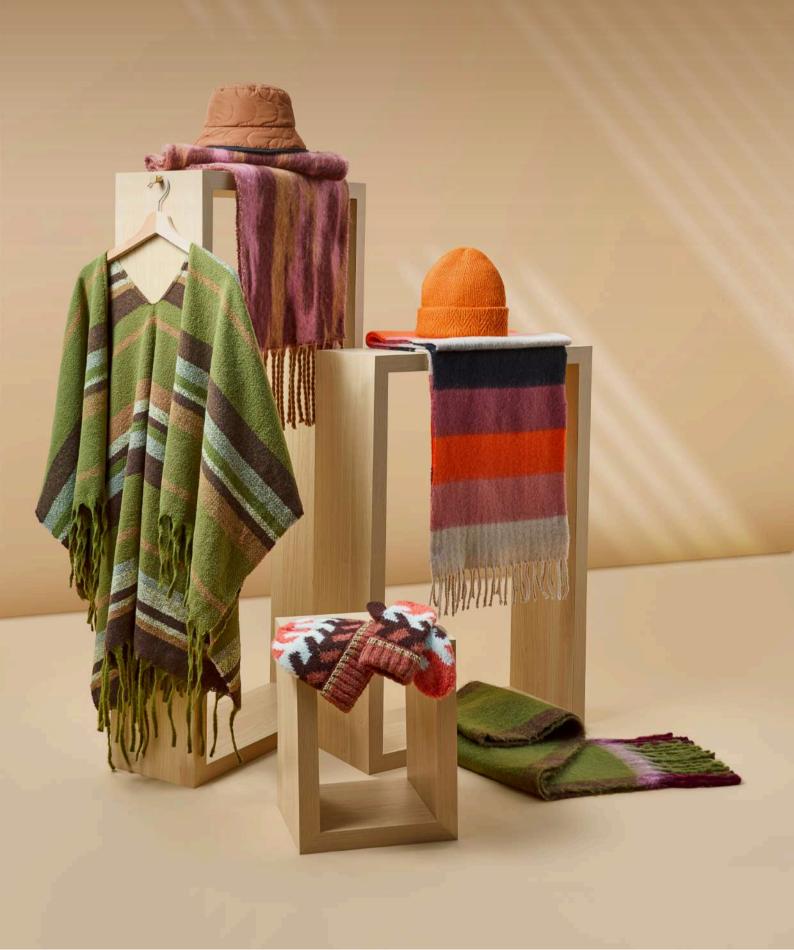

# CRAFTED EARTHY TEXTURES, NAVAJO PATTERNS & CULTURE HANDCRAFTED DETAILS FOR A COSY HERITAGE FEEL.

#### AW25 offers the perfect mix of bold trends and timeless favourites.

For ladies, the collection highlights bold prints and luxe textures, like leopard and cow prints, faux pearls, and velvet ribbons. Accessories, from bucket hats to winter bags, combine style with practicality, while capes and wraps offer effortless layering. Featuring cosy knits, festive details, and eco-friendly fabrics like recycled polyester and wool blends, the range comes in a rich palette of neutrals, chocolate, burgundy, plum, fuchsia, and monochrome.

For men, classic styles like Rochelle scarves, checks, and flat caps are updated with felt baker boys, trapper hats, and outdoor gloves. Premium Harris Tweed and leather pieces complete the look in a refined mix of green, navy, grey, brown, and khaki.