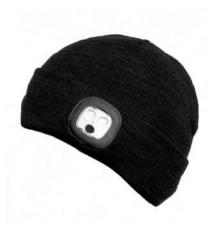

#### LED BEANIE

AVAILABLE IN: Black, Grey, Navy Photographed in **Black** 

Photographed in **Grey** 

Photographed in Navy

LED EAR COVER BEANIE

AVAILABLE IN: Black, Grey, Navy Photographed in Black

Photographed in Grey