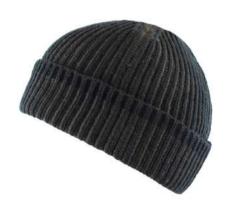

For men, classic styles like Rochelle scarves, checks, and flat caps are updated with felt baker boys, trapper hats, and outdoor gloves. Premium Harris Tweed and leather pieces complete the look in a refined mix of green, navy, grey, brown, and khaki.