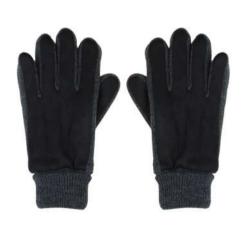

# SHERWOOD GLOVE

AVAILABLE IN: Black

#### STANFORD GLOVE

AVAILABLE IN: Black

| NOTES: |  |
|--------|--|
|        |  |
|        |  |
|        |  |
|        |  |
|        |  |
|        |  |
|        |  |
|        |  |
|        |  |
|        |  |
|        |  |
|        |  |
|        |  |
|        |  |
|        |  |
|        |  |
|        |  |
|        |  |
|        |  |
|        |  |
|        |  |
|        |  |
|        |  |
|        |  |
|        |  |
|        |  |
|        |  |
|        |  |
|        |  |