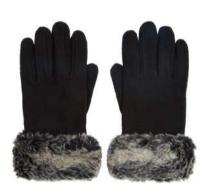

AVAILABLE IN: Red, Camel
Photographed in Red

NARA HAT

NARA SCARF

Photographed in Camel

DOVE HAT

DOVE GLOVE

DOVE SCARF

AVAILABLE IN: Black, Camel, Grey, Light Pink, Pink, Blue Photographed in Blue

DOVE HAT

DOVE GLOVE

DOVE SCARF

Photographed in Pink

DOVE HAT

DOVE GLOVE

DOVE SCARF

Photographed in Light Pink