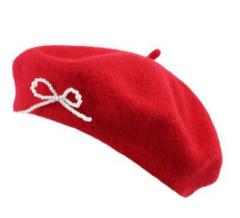

#### DAISY BERET

AVAILABLE IN: Red, Black Photographed in Red

#### DAISY BERET

AVAILABLE IN: Red, Black Photographed in Black