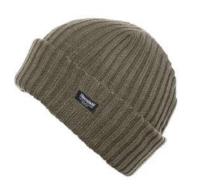

#### LENNY HAT

AVAILABLE IN: Asst: 4 x Brown, 4 x Navy, 4 x Khaki Photographed in **Brown** 

Photographed in Navy

Photographed in Khaki

CRACKED LEATHER HAT

AVAILABLE IN: Dark Brown

WAX CAP

AVAILABLE IN: Brown, Navy, Olive Photographed in Navy